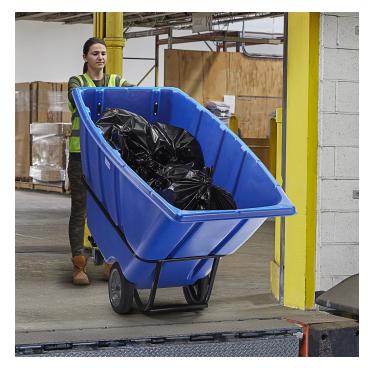

## Lavex 1 Cubic Yard Blue Heavy-Duty Tilt Truck / Trash Cart (2100 lb. Capacity)

Item #475TT10210BL

## **Special Features**

- Rotomolded plastic construction resists damage and offers superior durability
- Ideal for waste collection, material transport, and laundry handling
- Swivel caster design allows for easy maneuverability
- Durable rim provides comfortable grip and promotes tilt truck's long life
- 2100 lb. weight capacity; 1.0 cu. yd.; ships fully assembled

## **Technical Data**

| Length           | 72 Inches          |
|------------------|--------------------|
| Width            | 34 Inches          |
| Height           | 37 Inches          |
| Assembly Options | Fully Assembled    |
| Capacity Rating  | Heavy Duty         |
| Color            | Blue               |
| Material         | Heavy Duty Plastic |
| Shape            | Rectangle          |