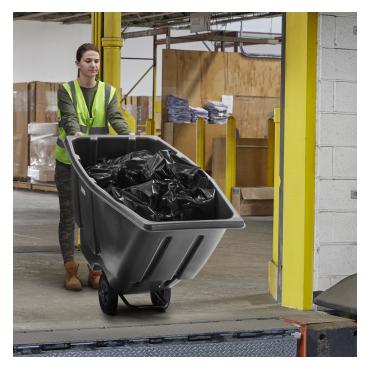

## Lavex 0.5 Cubic Yard Black Tilt Truck / Trash Cart (300 lb. Capacity)

Item #475TT05300BK

**Special Features** 

- Rotomolded plastic construction resists damage and offers superior durability
- Ideal for waste collection, material transport, and laundry handling
- Swivel caster design allows for easy maneuverability
- Durable rim provides comfortable grip and promotes tilt truck's long life
- 300 lb. weight capacity; 0.5 cu. yd.; ships fully assembled

## **Technical Data**

| Length           | 60 Inches       |
|------------------|-----------------|
| Width            | 28 Inches       |
| Height           | 33 Inches       |
| Assembly Options | Fully Assembled |
| Capacity Rating  | Light Duty      |
| Color            | Black           |
| Material         | Plastic         |
| Shape            | Rectangle       |