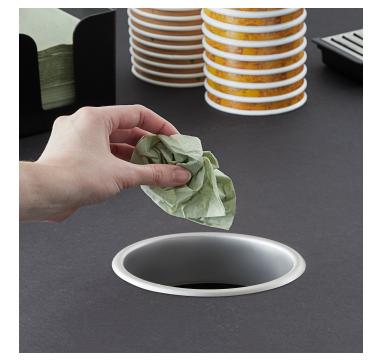

## Lavex 6 9/16" x 2" Round Stainless Steel In-Counter Trash Chute

Item #475TCC0602

## **Special Features**

- Hides unsightly trash and trash cans
- Completes front-of-the-house countertops
- Provides a sanitary opening for guests to dispose of used wrappers and empty cups or containers
- Easy to install; requires a 5 15/16" diameter cutout
- Constructed of durable, 22 gauge type 304 stainless steel to resist corrosion