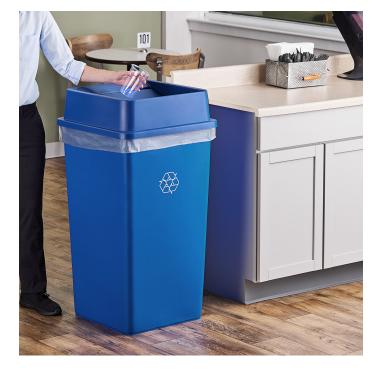

## Lavex 50 Gallon Blue Square Recycling Can with Drop Shot Lid

Item #475SQREC50KT

## **Special Features**

- Great for high-traffic areas such as shopping malls, schools, and restaurants
- Made of durable resin and great for both indoor and outdoor use
- Folded over rim makes for easy handling
- Smooth finish ensures easy cleaning while bright, blue color is easily identifiable
- Swing lid conceals waste and reduces unpleasant trash can odors