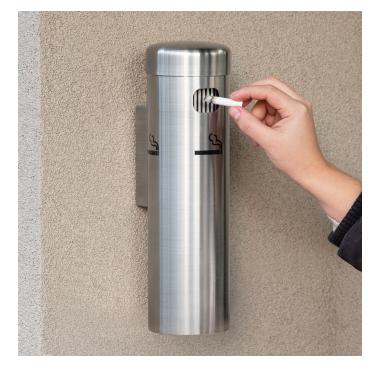

## Lavex 12 3/4" Stainless Steel Wall Mounted Cigarette / Ash Receptacle

Item #475SPWSS

## **Special Features**

- Great for use outside of restaurants, bars, and convenience stores
- 12 3/4" tall, wall mounted smoker pole / ash receptacle
- 3 1/2" tube diameter
- Sleek stainless steel finish
- Push button opening for easy cleaning