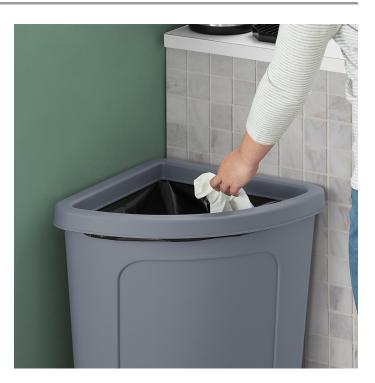

## Lavex 21 Gallon Gray Corner Round Rim Top Trash Can Lid Item #475CR21RLDGY

## **Special Features**

- Gives waste bin a more polished look
- Allows a large amount of waste to be thrown out at once
- Durable plastic construction
- Material won't chip, crack, peel, or fade
- Compatible with a 21 gallon corner round trash can (sold separately)