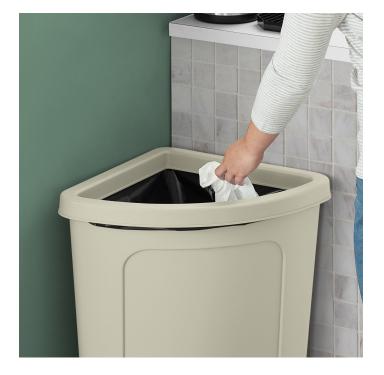

## Lavex 21 Gallon Beige Corner Round Rim Top Trash Can Lid

Item #475CR21RLDBG

## **Special Features**

- Gives waste bin a more polished look
- Allows a large amount of waste to be thrown out at once
- Durable plastic construction
- Material won't chip, crack, peel, or fade
- Compatible with a 21 gallon corner round trash can (sold separately)