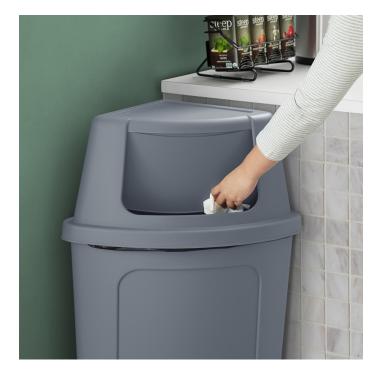

## Lavex 21 Gallon Gray Corner Round Push Door Trash Can Lid

Item #475CR21DLDGY

## **Special Features**

- Conceals unattractive waste
- Reduces odors
- Durable plastic construction
- Material won't chip, crack, peel, or fade
- Compatible with a 21 gallon corner round trash can (sold separately)