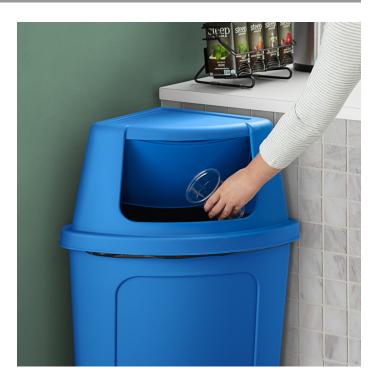

## Lavex 21 Gallon Blue Corner Round Push Door Trash Can Lid Item #475CR21DLDBL

## **Special Features**

- Conceals unattractive waste
- Reduces odors
- Durable plastic construction
- Material won't chip, crack, peel, or fade
- Compatible with a 21 gallon corner round trash can (sold separately)

## **Technical Data**

| Width    | 16 3/4 Inches       |
|----------|---------------------|
| Depth    | 16 3/4 Inches       |
| Height   | 9 7/8 Inches        |
| Color    | Blue                |
| Material | Plastic             |
| Shape    | Corner              |
| Style    | Contoured<br>Corner |
| Туре     | Lids                |