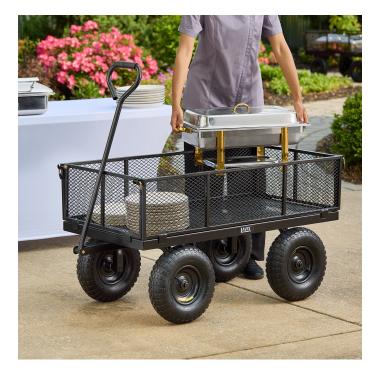

## Lavex 1,200 lb. Steel Garden / Utility Cart

Item #257SGCW1200

## **Special Features**

- Made of rugged steel
- Removable mesh sides convert the cart to a flatbed
- 13" pneumatic tires for effortless transport
- Ideal for hauling gardening tools or food service supplies
- 1,200 lb. capacity