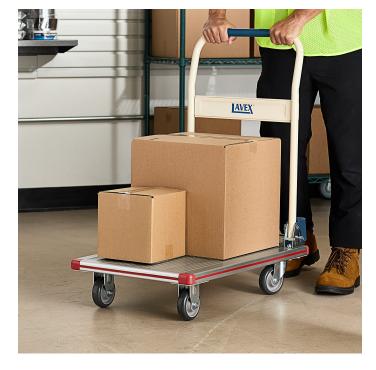

## Lavex 19" x 29" Aluminum Platform Truck - 440 lb. Capacity

Item #257PTA440

## **Special Features**

- Capable of holding up to 440 lb.
- Aluminum construction is durable and built to last
- (4) 5" thermoplastic rubber casters
- Handle folds for compact storage
- Plastic corner protectors

## **Technical Data**

| Length         | 29 1/2 Inches     |  |
|----------------|-------------------|--|
| Width          | 18 1/2 Inches     |  |
| Height         | 34 5/8 Inches     |  |
| Capacity       | 440 lb.           |  |
| Caster Type    | Rubber            |  |
| Casters        | With Casters      |  |
| Frame Material | Aluminum          |  |
| Handle         | Continuous Handle |  |
|                |                   |  |

## **Technical Data**

| Platform Material | Aluminum                                   |
|-------------------|--------------------------------------------|
| Туре              | Folding Platform Trucks<br>Platform Trucks |