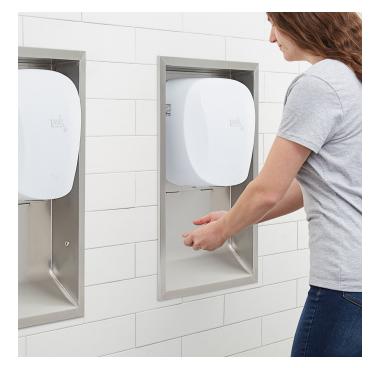

## Lavex Stainless Steel ADA Compliant Recess Kit for High Speed Hand Dryers

Item #158HDRK17263

## **Special Features**

- Great for installing your Lavex hand dryer (sold separately) in compact spaces
- Ensures ADA compliance for compatible Lavex hand dryer models
- Installs flush with walls
- Convenient fold-out mounting plate allows for easy installation
- Made from durable stainless steel