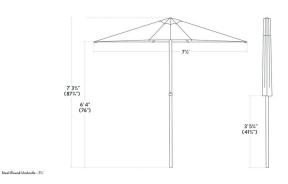

| Height                 | 87 3/4 Inches                                                                    |
|------------------------|----------------------------------------------------------------------------------|
| Diameter               | 7 1/2 Feet                                                                       |
| Umbrella Pole Diameter | 1 1/2 Inches                                                                     |
| Color                  | Red                                                                              |
| Fabric Weight          | 230 GSM                                                                          |
| Features               | Fade-Resistant<br>Powder Coated Frame<br>UV50+ Sun Protection<br>Water-Resistant |
| Frame Material         | Steel                                                                            |