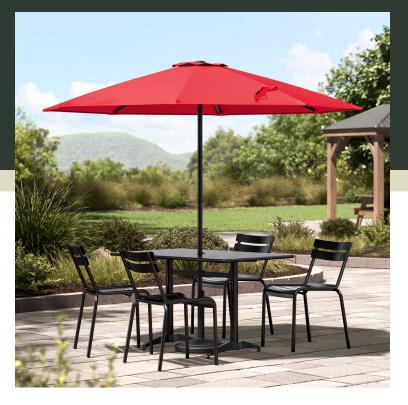

## **Notes & Details**

Enjoy the outdoors under the pleasant shade of this Lancaster Table & Seating 7 1/2' poppy red crank lift steel umbrella! This umbrella's 7 1/2' span is perfect for shading a table from the sun. Expand your outdoor seating with ease and ensure your guests are comfortable and protected thanks to its reliable design. Its easy-to-use crank lift mechanism makes it easy to open during the day, close after hours or during inclement weather, and store in the off-season!

A single vent in this breathable canopy allows air flow to increase stability. The fabric is fade-resistant and has UV50+ sun protection to last for 1-2 years. It's made of water-resistant 230 GSM, solution-dyed polyester fabric. This umbrella also repels dirt and is easy to clean. Plus, its poppy red color is sure to add a vibrant look to any space, making it perfect for parties, picnics, or other catering events.

This umbrella's black powder-coated steel frame is built to withstand consistent use in your establishment. Since it's easy to maneuver, you can conveniently relocate it to anywhere you need shade, making it a versatile choice for a variety of outdoor layouts. The included ties keeps the umbrella closed for easy storage. Its 1 1/2" pole diameter makes it compatible with select umbrella bases (sold separately), and you can prolong the life of your canopy with a compatible umbrella cover (sold separately). Reach for this Lancaster Table & Seating umbrella to enhance your outdoor space and keep guests happy and comfortable.