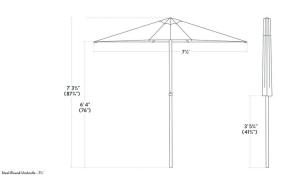

| Height                 | 87 3/4 Inches                                                                    |
|------------------------|----------------------------------------------------------------------------------|
| Diameter               | 7 1/2 Feet                                                                       |
| Umbrella Pole Diameter | 1 1/2 Inches                                                                     |
| Color                  | Yellow                                                                           |
| Fabric Weight          | 230 GSM                                                                          |
| Features               | Fade-Resistant<br>Powder Coated Frame<br>UV50+ Sun Protection<br>Water-Resistant |
| Frame Material         | Steel                                                                            |