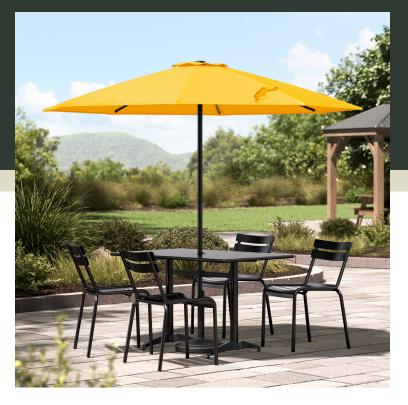

## **Notes & Details**

Enjoy the outdoors under the pleasant shade of this Lancaster Table & Seating 7 1/2' canary yellow crank lift steel umbrella! This umbrella's 7 1/2' span is perfect for shading a table from the sun. Expand your outdoor seating with ease and ensure your guests are comfortable and protected thanks to its reliable design. Its easy-to-use crank lift mechanism makes it easy to open during the day, close after hours or during inclement weather, and store in the off-season!

A single vent in this breathable canopy allows air flow to increase stability. The fabric is fade-resistant and has UV50+ sun protection to last for 1-2 years. It's made of water-resistant 230 GSM, solution-dyed polyester fabric. This umbrella also repels dirt and is easy to clean. Plus, its canary yellow color is sure to add a vibrant look to any space, making it perfect for parties, picnics, or other catering events.

This umbrella's black powder-coated steel frame is built to withstand consistent use in your establishment. Since it's easy to maneuver, you can conveniently relocate it to anywhere you need shade, making it a versatile choice for a variety of outdoor layouts. The included ties keeps the umbrella closed for easy storage. Its 1 1/2" pole diameter makes it compatible with select umbrella bases (sold separately), and you can prolong the life of your canopy with a compatible umbrella cover (sold separately). Reach for this Lancaster Table & Seating umbrella to enhance your outdoor space and keep guests happy and comfortable.