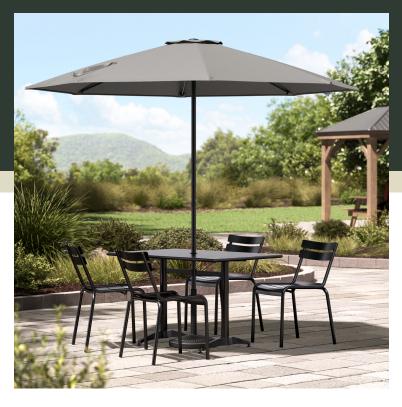

## Lancaster Table & Seating 9' Round Ash Gray Push Lift Black Steel Umbrella

#427UMSRB09PG

| Item #: 427UMSRB09PG | Qty:  |
|----------------------|-------|
| Project:             | _     |
| Approval:            | Date: |

## **Notes & Details**

Enjoy the outdoors under the pleasant shade of this Lancaster Table & Seating 9' ash gray push lift steel umbrella! This umbrella's 9' span is perfect for shading a table from the sun. Expand your outdoor seating with ease and ensure your guests are comfortable and protected thanks to its reliable design. Its easy-to-use push lift mechanism makes it easy to open during the day, close after hours or during inclement weather, and store in the off-season!

A single vent in this breathable canopy allows air flow to increase stability. The fabric is fade-resistant and has UV50+ sun protection to last for 1-2 years. It's made of water-resistant 230 GSM, solution-dyed polyester fabric. This umbrella also repels dirt and is easy to clean. Plus, its ash gray color is sure to add a classic look to any space, making it perfect for parties, picnics, or other catering events.

This umbrella features a black, powder-coated steel frame with plastic hubs, built to withstand frequent use in your establishment. Since it's easy to maneuver, you can conveniently relocate it to anywhere you need shade, making it a versatile choice for a variety of outdoor layouts. The included ties keeps the umbrella closed for easy storage. Its 1 1/2" pole diameter makes it compatible with select umbrella bases (sold separately), and you can prolong the life of your canopy with a compatible umbrella cover (sold separately). Reach for this Lancaster Table & Seating umbrella to enhance your outdoor space and keep guests happy and comfortable.