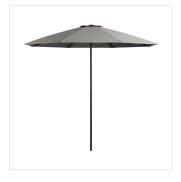

## Lancaster Table & Seating 9' Round Ash Gray Push Lift Black Steel Umbrella

#427UMSRB09PG

| Item #: 427UMSRB09PG | Qty:  |
|----------------------|-------|
| Project:             | _     |
| Approval:            | Date: |

| Height                 | 97 7/8 Inches                                                                    |
|------------------------|----------------------------------------------------------------------------------|
| Diameter               | 9 Feet                                                                           |
| Umbrella Pole Diameter | 1 1/2 Inches                                                                     |
| Assembly Options       | Assembly Required                                                                |
| Color                  | Gray                                                                             |
| Fabric Weight          | 230 GSM                                                                          |
| Features               | Fade-Resistant<br>Powder Coated Frame<br>UV50+ Sun Protection<br>Water-Resistant |

| Frame Material | Plastic<br>Steel        |
|----------------|-------------------------|
| Lift Type      | Push                    |
| Material       | Solution Dyed Polyester |
| Pattern        | Solid                   |
| Pole Color     | Black                   |
| Shape          | Round                   |
| Туре           | Umbrellas               |