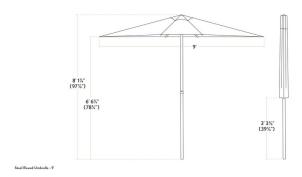

| Height                 | 97 7/8 Inches                                                                    |
|------------------------|----------------------------------------------------------------------------------|
| Diameter               | 9 Feet                                                                           |
| Umbrella Pole Diameter | 1 1/2 Inches                                                                     |
| Assembly Options       | Assembly Required                                                                |
| Color                  | Gray                                                                             |
| Fabric Weight          | 230 GSM                                                                          |
| Features               | Fade-Resistant<br>Powder Coated Frame<br>UV50+ Sun Protection<br>Water-Resistant |