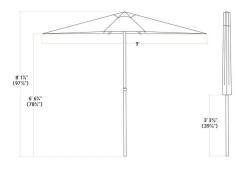

| Technical Data         |                                                                                  |
|------------------------|----------------------------------------------------------------------------------|
| Height                 | 97 7/8 Inches                                                                    |
| Diameter               | 9 Feet                                                                           |
| Umbrella Pole Diameter | 1 1/2 Inches                                                                     |
| Color                  | Blue                                                                             |
| Fabric Weight          | 230 GSM                                                                          |
| Features               | Fade-Resistant<br>Powder Coated Frame<br>UV50+ Sun Protection<br>Water-Resistant |
| Frame Material         | Steel                                                                            |