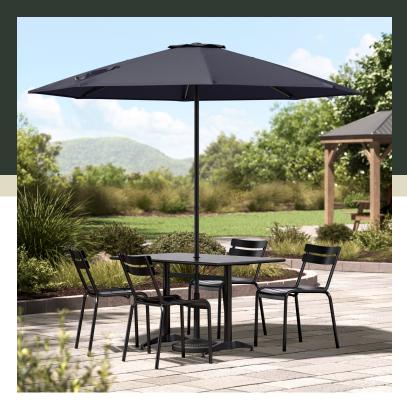

## Lancaster Table & Seating 9' Round Winter Navy Push Lift Black Steel Umbrella

#427UMSRB09IB

| Item #: 427UMSRB09IB | Qty:  |
|----------------------|-------|
| Project:             |       |
| Approval:            | Date: |

## **Notes & Details**

Enjoy the outdoors under the pleasant shade of this Lancaster Table & Seating 9' winter navy push lift steel umbrella! This umbrella's 9' span is perfect for shading a table from the sun. Expand your outdoor seating with ease and ensure your guests are comfortable and protected thanks to its reliable design. Its easy-to-use push lift mechanism makes it easy to open during the day, close after hours or during inclement weather, and store in the off-season!

A single vent in this breathable canopy allows air flow to increase stability. The fabric is fade-resistant and has UV50+ sun protection to last for 1-2 years. It's made of water-resistant 230 GSM, solution-dyed polyester fabric. This umbrella also repels dirt and is easy to clean. Plus, its winter navy color is sure to add a vibrant look to any space, making it perfect for parties, picnics, or other catering events.

This umbrella's black powder-coated steel frame is built to withstand consistent use in your establishment. Since it's easy to maneuver, you can conveniently relocate it to anywhere you need shade, making it a versatile choice for a variety of outdoor layouts. The included ties keeps the umbrella closed for easy storage. Its 1 1/2" pole diameter makes it compatible with select umbrella bases (sold separately), and you can prolong the life of your canopy with a compatible umbrella cover (sold separately). Reach for this Lancaster Table & Seating umbrella to enhance your outdoor space and keep guests happy and comfortable.