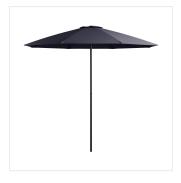

| Technical Data         |                                                                                  |
|------------------------|----------------------------------------------------------------------------------|
| Height                 | 97 7/8 Inches                                                                    |
| Diameter               | 9 Feet                                                                           |
| Umbrella Pole Diameter | 1 1/2 Inches                                                                     |
| Color                  | Blue                                                                             |
| Fabric Weight          | 230 GSM                                                                          |
| Features               | Fade-Resistant<br>Powder Coated Frame<br>UV50+ Sun Protection<br>Water-Resistant |
| Frame Material         | Steel                                                                            |

| Technical Data |                         |
|----------------|-------------------------|
| Lift Type      | Push                    |
| Material       | Solution Dyed Polyester |
| Pattern        | Solid                   |
| Pole Color     | Black                   |
| Shape          | Round                   |
| Туре           | Umbrellas               |