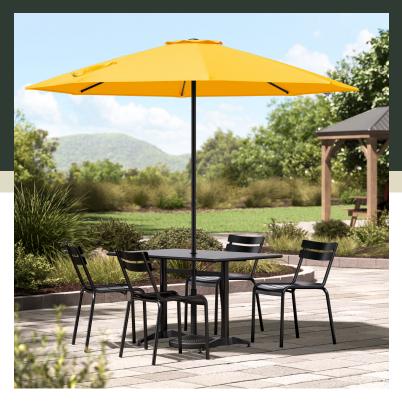

## Lancaster Table & Seating 9' Round Canary Yellow Push Lift Black Steel Umbrella

#427UMSRB09CY

| Item#: 427UMSRB09CY | Qty:  | _ |
|---------------------|-------|---|
| Project:            |       |   |
| Approval:           | Date: |   |

## **Notes & Details**

Enjoy the outdoors under the pleasant shade of this Lancaster Table & Seating 9' canary yellow push lift steel umbrella! This umbrella's 9' span is perfect for shading a table from the sun. Expand your outdoor seating with ease and ensure your guests are comfortable and protected thanks to its reliable design. Its easy-to-use push lift mechanism makes it easy to open during the day, close after hours or during inclement weather, and store in the off-season!

A single vent in this breathable canopy allows air flow to increase stability. The fabric is fade-resistant and has UV50+ sun protection to last for 1-2 years. It's made of water-resistant 230 GSM, solution-dyed polyester fabric. This umbrella also repels dirt and is easy to clean. Plus, its canary yellow color is sure to add a vibrant look to any space, making it perfect for parties, picnics, or other catering events.

This umbrella features a black, powder-coated steel frame with plastic hubs, built to withstand frequent use in your establishment. Since it's easy to maneuver, you can conveniently relocate it to anywhere you need shade, making it a versatile choice for a variety of outdoor layouts. The included ties keeps the umbrella closed for easy storage. Its 1 1/2" pole diameter makes it compatible with select umbrella bases (sold separately), and you can prolong the life of your canopy with a compatible umbrella cover (sold separately). Reach for this Lancaster Table & Seating umbrella to enhance your outdoor space and keep guests happy and comfortable.