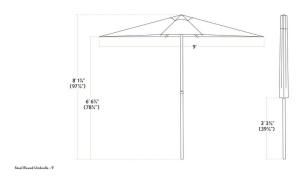

| Height                 | 97 7/8 Inches                                                                    |
|------------------------|----------------------------------------------------------------------------------|
| Diameter               | 9 Feet                                                                           |
| Umbrella Pole Diameter | 1 1/2 Inches                                                                     |
| Assembly Options       | Assembly Required                                                                |
| Color                  | Yellow                                                                           |
| Fabric Weight          | 230 GSM                                                                          |
| Features               | Fade-Resistant<br>Powder Coated Frame<br>UV50+ Sun Protection<br>Water-Resistant |