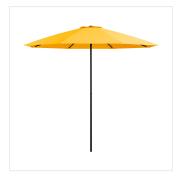

## Lancaster Table & Seating 9' Round Canary Yellow Push Lift Black Steel Umbrella

#427UMSRB09CY

| Item#: 427UMSRB09CY | Qty:  | _ |
|---------------------|-------|---|
| Project:            |       |   |
| Approval:           | Date: |   |

| Height                 | 97 7/8 Inches                                                                    |
|------------------------|----------------------------------------------------------------------------------|
| Diameter               | 9 Feet                                                                           |
| Umbrella Pole Diameter | 1 1/2 Inches                                                                     |
| Assembly Options       | Assembly Required                                                                |
| Color                  | Yellow                                                                           |
| Fabric Weight          | 230 GSM                                                                          |
| Features               | Fade-Resistant<br>Powder Coated Frame<br>UV50+ Sun Protection<br>Water-Resistant |

| Technical Data |                         |
|----------------|-------------------------|
| Frame Material | Plastic<br>Steel        |
| Lift Type      | Push                    |
| Material       | Solution Dyed Polyester |
| Pattern        | Solid                   |
| Pole Color     | Black                   |
| Shape          | Round                   |
| Туре           | Umbrellas               |