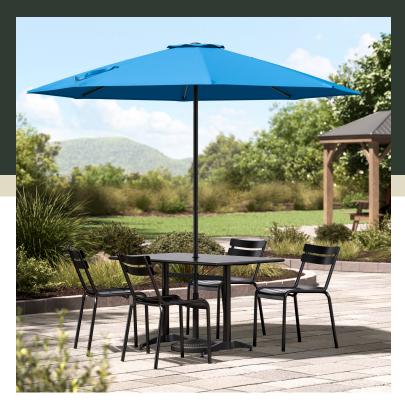

## Lancaster Table & Seating 9' Round Pacific Blue Push Lift Black Steel Umbrella

#427UMSRB09BL

| Item #: 427UMSRB09BL | Qty:  |
|----------------------|-------|
| Project:             |       |
| Approval:            | Date: |

## **Notes & Details**

Enjoy the outdoors under the pleasant shade of this Lancaster Table & Seating 9' pacific blue push lift steel umbrella! This umbrella's 9' span is perfect for shading a table from the sun. Expand your outdoor seating with ease and ensure your guests are comfortable and protected thanks to its reliable design. Its easy-to-use push lift mechanism makes it easy to open during the day, close after hours or during inclement weather, and store in the off-season!

A single vent in this breathable canopy allows air flow to increase stability. The fabric is fade-resistant and has UV50+ sun protection to last for 1-2 years. It's made of water-resistant 230 GSM, solution-dyed polyester fabric. This umbrella also repels dirt and is easy to clean. Plus, its blue color is sure to add a classic look to any space, making it perfect for parties, picnics, or other catering events.

This umbrella's black powder-coated steel frame is built to withstand consistent use in your establishment. Since it's easy to maneuver, you can conveniently relocate it to anywhere you need shade, making it a versatile choice for a variety of outdoor layouts. The included ties keeps the umbrella closed for easy storage. Its 1 1/2" pole diameter makes it compatible with select umbrella bases (sold separately), and you can prolong the life of your canopy with a compatible umbrella cover (sold separately). Reach for this Lancaster Table & Seating umbrella to enhance your outdoor space and keep guests happy and comfortable.