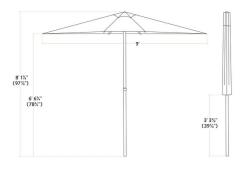

| Height                 | 97 7/8 Inches                                                                    |
|------------------------|----------------------------------------------------------------------------------|
| Diameter               | 9 Feet                                                                           |
| Umbrella Pole Diameter | 1 1/2 Inches                                                                     |
| Color                  | Blue                                                                             |
| Fabric Weight          | 230 GSM                                                                          |
| Features               | Fade-Resistant<br>Powder Coated Frame<br>UV50+ Sun Protection<br>Water-Resistant |
| Frame Material         | Steel                                                                            |