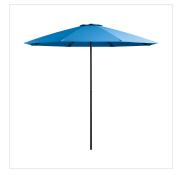

## Lancaster Table & Seating 9' Round Pacific Blue Push Lift Black Steel Umbrella

#427UMSRB09BL

| Item #: 427UMSRB09BL | Qty:  |
|----------------------|-------|
| Project:             |       |
| Approval:            | Date: |

| Height                 | 97 7/8 Inches                                                                    |
|------------------------|----------------------------------------------------------------------------------|
| Diameter               | 9 Feet                                                                           |
| Umbrella Pole Diameter | 1 1/2 Inches                                                                     |
| Color                  | Blue                                                                             |
| Fabric Weight          | 230 GSM                                                                          |
| Features               | Fade-Resistant<br>Powder Coated Frame<br>UV50+ Sun Protection<br>Water-Resistant |
| Frame Material         | Steel                                                                            |

| Technical Data |                         |
|----------------|-------------------------|
| Lift Type      | Push                    |
| Material       | Solution Dyed Polyester |
| Pattern        | Solid                   |
| Pole Color     | Black                   |
| Shape          | Round                   |
| Туре           | Umbrellas               |