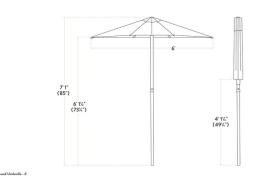

| Height                 | 85 Inches                                                                        |
|------------------------|----------------------------------------------------------------------------------|
| Diameter               | 6 Feet                                                                           |
| Umbrella Pole Diameter | 1 1/2 Inches                                                                     |
| Color                  | Red                                                                              |
| Fabric Weight          | 230 GSM                                                                          |
| Features               | Fade-Resistant<br>Powder Coated Frame<br>UV50+ Sun Protection<br>Water-Resistant |
| Frame Material         | Steel                                                                            |