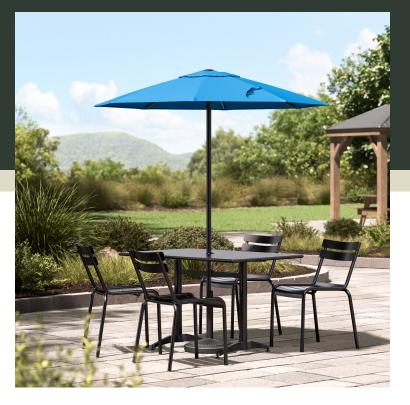

## Lancaster Table & Seating 6' Round Pacific Blue Push Lift Black Steel Umbrella

#427UMSRB06BL

| Item #: <u>427UMSRB06BL</u><br>Project: | Qty: |
|-----------------------------------------|------|
| Approval:                               |      |
|                                         |      |

## **Notes & Details**

Enjoy the outdoors under the pleasant shade of this Lancaster Table & Seating 6' pacific blue push lift steel umbrella! This umbrella's 6' span is perfect for shading a table from the sun. Expand your outdoor seating with ease and ensure your guests are comfortable and protected thanks to its reliable design. Its easy-to-use push lift mechanism makes it easy to open during the day, close after hours or during inclement weather, and store in the off-season!

A single vent in this breathable canopy allows air flow to increase stability. The fabric is fade-resistant and has UV50+ sun protection to last for 1-2 years. It's made of water-resistant 230 GSM, solution-dyed polyester fabric. This umbrella also repels dirt and is easy to clean. Plus, its blue color is sure to add a classic look to any space, making it perfect for parties, picnics, or other catering events.

This umbrella's black powder-coated steel frame is built to withstand consistent use in your establishment. Since it's easy to maneuver, you can conveniently relocate it to anywhere you need shade, making it a versatile choice for a variety of outdoor layouts. The included ties keeps the umbrella closed for easy storage. Its 1 1/2" pole diameter makes it compatible with select umbrella bases (sold separately), and you can prolong the life of your canopy with a compatible umbrella cover (sold separately). Reach for this Lancaster Table & Seating umbrella to enhance your outdoor space and keep guests happy and comfortable.