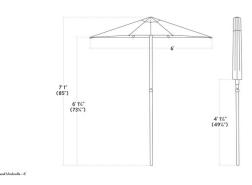

| Height                 | 85 Inches                                                                        |
|------------------------|----------------------------------------------------------------------------------|
| Diameter               | 6 Feet                                                                           |
| Umbrella Pole Diameter | 1 1/2 Inches                                                                     |
| Color                  | Blue                                                                             |
| Fabric Weight          | 230 GSM                                                                          |
| Features               | Fade-Resistant<br>Powder Coated Frame<br>UV50+ Sun Protection<br>Water-Resistant |
| Frame Material         | Steel                                                                            |

## **Plan View**