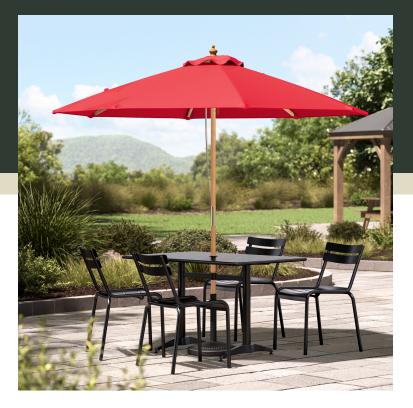

## Lancaster Table & Seating 7 1/2' Round Poppy Red Pulley Lift Bamboo Umbrella

#427UMBRW75SB

| Item #: 427UMBRW75SB | Qty:  |
|----------------------|-------|
| Project:             |       |
| Approval:            | Date: |
|                      |       |

## **Notes & Details**

Enjoy the outdoors under the pleasant shade of this Lancaster Table & Seating 7 1/2' poppy red pulley lift bamboo umbrella! This umbrella's 7 1/2' span is perfect for shading a table from the sun. Expand your outdoor seating with ease and ensure your guests are comfortable and protected thanks to its reliable design. Its easy-to-use pulley lift mechanism makes it easy to open during the day, close after hours or during inclement weather, and store in the off-season!

A single vent in this breathable canopy allows air flow to increase stability. The fabric is fade-resistant and has UV50+ sun protection to last for 1-2 years. It's made of water-resistant 230 GSM, solution-dyed polyester fabric. This umbrella also repels dirt and is easy to clean. Plus, its poppy red color is sure to add a vibrant look to any space, making it perfect for parties, picnics, or other catering events. The included hook and loop strap keeps the umbrella closed for easy storage.

This umbrella's natural bamboo frame is built to withstand consistent use in your establishment. Since it's easy to maneuver, you can conveniently relocate it to anywhere you need shade, making it a versatile choice for a variety of outdoor layouts. Its 1 1/2" pole diameter makes it compatible with select umbrella bases (sold separately), and you can prolong the life of your canopy with a compatible umbrella cover (sold separately). Reach for this Lancaster Table & Seating umbrella to enhance your outdoor space and keep guests happy and comfortable.