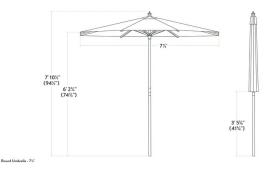

| Height                 | 94 1/2 Inches                                             |
|------------------------|-----------------------------------------------------------|
| Diameter               | 7 1/2 Feet                                                |
| Umbrella Pole Diameter | 1 1/2 Inches                                              |
| Color                  | Red                                                       |
| Fabric Weight          | 230 GSM                                                   |
| Features               | Fade-Resistant<br>UV50+ Sun Protection<br>Water-Resistant |
| Frame Material         | Bamboo                                                    |
| Lift Type              | Pulley                                                    |

## **Plan View**