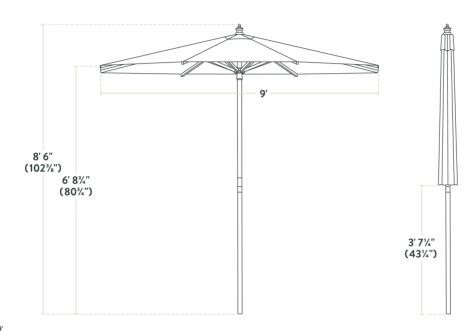

| Height                 | 102 3/8 Inches                                            |
|------------------------|-----------------------------------------------------------|
| Diameter               | 9 Feet                                                    |
| Umbrella Pole Diameter | 1 1/2 Inches                                              |
| Color                  | Blue                                                      |
| Fabric Weight          | 230 GSM                                                   |
| Features               | Fade Resistant<br>UV50+ Sun Protection<br>Water Resistant |
| Frame Material         | Bamboo                                                    |
| Lift Type              | Pulley                                                    |