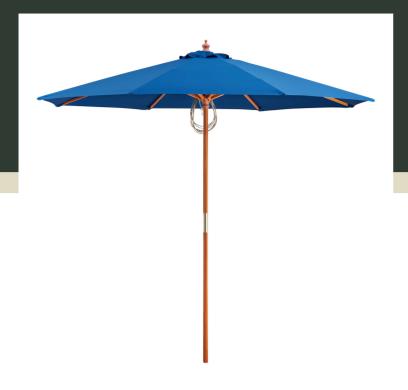

## Lancaster Table & Seating 9' Round Blue Pulley Lift Bamboo Umbrella

#427UMBRW09BL

| Item #: 427UMBRW09BL | Qty:  |
|----------------------|-------|
| Project:             |       |
| Approval:            | Date: |

## **Notes & Details**

Enjoy the outdoors under the pleasant shade of this Lancaster Table & Seating 9' blue pulley lift bamboo umbrella! This umbrella's 9' span is perfect for shading a table from the sun. Expand your outdoor seating with ease and ensure your guests are comfortable and protected thanks to its reliable design. Its easy-to-use pulley lift mechanism makes it easy to open during the day, close after hours or during inclement weather, and store in the off-season!