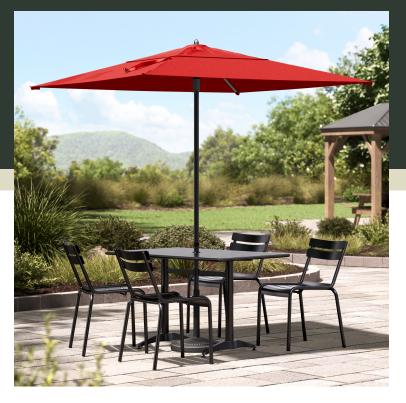

## Lancaster Table & Seating 6 1/2' Square Carnation Red Push Lift Black Aluminum Umbrella

#427UMASB75RD

| Item #: 427UMASB75RD | Qty:  |
|----------------------|-------|
| Project:             |       |
| Approval:            | Date: |
|                      |       |

## **Notes & Details**

Enjoy the outdoors under the pleasant shade of this Lancaster Table & Seating 6 1/2' carnation red push lift aluminum umbrella! This umbrella's 6 1/2' span is perfect for shading a table from the sun. Expand your outdoor seating with ease and ensure your guests are comfortable and protected thanks to its reliable design. Its easy-to-use push lift mechanism makes it easy to open during the day, close after hours or during inclement weather, and store in the off-season!

A single vent in this breathable canopy allows air flow to increase stability. The fabric is fade-resistant and has UV50+ sun protection to last for 3-4 years. It's made of water-resistant 260 GSM, solution-dyed acrylic fabric. This umbrella also repels dirt and is easy to clean. Plus, its carnation red color is sure to add a vibrant look to any space, making it perfect for parties, picnics, or other catering events. The included hook and loop strap keeps the umbrella closed for easy storage.

This umbrella's raven black powder-coated aluminum frame is built to withstand consistent use in your establishment. Since it's easy to maneuver, you can conveniently relocate it to anywhere you need shade, making it a versatile choice for a variety of outdoor layouts. Its 1 1/2" pole diameter makes it compatible with select umbrella bases (sold separately), and you can prolong the life of your canopy with a compatible umbrella cover (sold separately). Reach for this Lancaster Table & Seating umbrella to enhance your outdoor space and keep guests happy and comfortable.