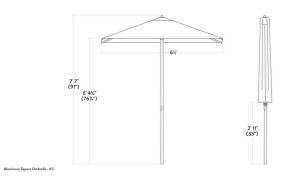

| Length                 | 6 1/2 Feet                                                                       |
|------------------------|----------------------------------------------------------------------------------|
| Width                  | 6 1/2 Feet                                                                       |
| Height                 | 91 Inches                                                                        |
| Umbrella Pole Diameter | 1 1/2 Inches                                                                     |
| Color                  | Red                                                                              |
| Fabric Weight          | 260 GSM                                                                          |
| Features               | Fade-Resistant<br>Powder Coated Frame<br>UV50+ Sun Protection<br>Water-Resistant |