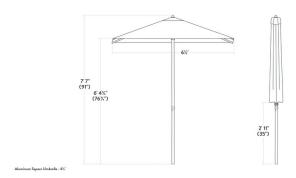

| Length                 | 6 1/2 Feet                                                              |
|------------------------|-------------------------------------------------------------------------|
| Width                  | 6 1/2 Feet                                                              |
| Height                 | 91 Inches                                                               |
| Umbrella Pole Diameter | 1 1/2 Inches                                                            |
| Color                  | Gray                                                                    |
| Fabric Weight          | 260 GSM                                                                 |
| Features               | Fade-Resistant Powder Coated Frame UV50+ Sun Protection Water-Resistant |