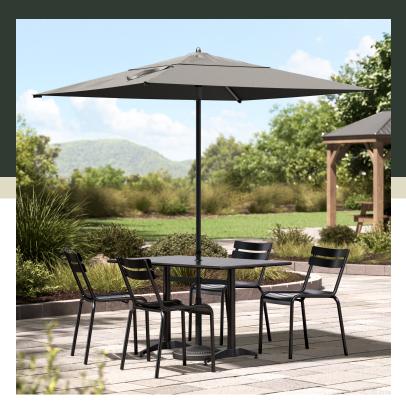

## Lancaster Table & Seating 6 1/2' Square Fog Gray Push Lift Black Aluminum Umbrella

#427UMASB75GY

| Item#: 427UMASB75GY | Qty:  |
|---------------------|-------|
| Project:            |       |
| Approval:           | Date: |

## **Notes & Details**

Enjoy the outdoors under the pleasant shade of this Lancaster Table & Seating 6 1/2' fog gray push lift aluminum umbrella! This umbrella's 6 1/2' span is perfect for shading a table from the sun. Expand your outdoor seating with ease and ensure your guests are comfortable and protected thanks to its reliable design. Its easy-to-use push lift mechanism makes it easy to open during the day, close after hours or during inclement weather, and store in the off-season!

A single vent in this breathable canopy allows air flow to increase stability. The fabric is fade-resistant and has UV50+ sun protection to last for 3-4 years. It's made of water-resistant 260 GSM, solution-dyed acrylic fabric. This umbrella also repels dirt and is easy to clean. Plus, its fog gray color is sure to add a classic look to any space, making it perfect for parties, picnics, or other catering events. The included hook and loop strap keeps the umbrella closed for easy storage.

This umbrella's raven black powder-coated aluminum frame is built to withstand consistent use in your establishment. Since it's easy to maneuver, you can conveniently relocate it to anywhere you need shade, making it a versatile choice for a variety of outdoor layouts. Its 1 1/2" pole diameter makes it compatible with select umbrella bases (sold separately), and you can prolong the life of your canopy with a compatible umbrella cover (sold separately). Reach for this Lancaster Table & Seating umbrella to enhance your outdoor space and keep guests happy and comfortable.