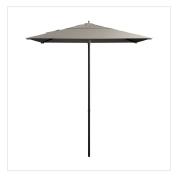

## Lancaster Table & Seating 6 1/2' Square Fog Gray Push Lift Black Aluminum Umbrella

#427UMASB75GY

| Item#: 427UMASB75GY | Qty:  |
|---------------------|-------|
| Project:            |       |
| Approval:           | Date: |

| Length                 | 6 1/2 Feet                                                              |
|------------------------|-------------------------------------------------------------------------|
| Width                  | 6 1/2 Feet                                                              |
| Height                 | 91 Inches                                                               |
| Umbrella Pole Diameter | 1 1/2 Inches                                                            |
| Color                  | Gray                                                                    |
| Fabric Weight          | 260 GSM                                                                 |
| Features               | Fade-Resistant Powder Coated Frame UV50+ Sun Protection Water-Resistant |

| Technical Data |                       |
|----------------|-----------------------|
| Frame Material | Aluminum              |
| Lift Type      | Push                  |
| Material       | Solution Dyed Acrylic |
| Pattern        | Solid                 |
| Pole Color     | Black                 |
| Shape          | Square                |
| Туре           | Umbrellas             |