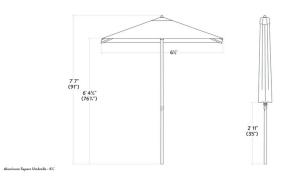

| Length                 | 6 1/2 Feet                                                                       |
|------------------------|----------------------------------------------------------------------------------|
| Width                  | 6 1/2 Feet                                                                       |
| Height                 | 91 Inches                                                                        |
| Umbrella Pole Diameter | 1 1/2 Inches                                                                     |
| Color                  | Blue                                                                             |
| Fabric Weight          | 260 GSM                                                                          |
| Features               | Fade-Resistant<br>Powder Coated Frame<br>UV50+ Sun Protection<br>Water-Resistant |