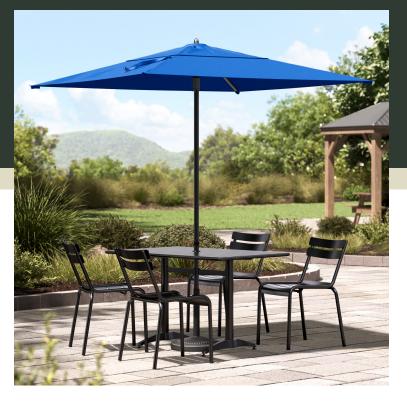

## Lancaster Table & Seating 6 1/2' Square Lake Blue Push Lift Black Aluminum Umbrella

#427UMASB75CB

| Item #: 427UMASB75CB | Qty:  |
|----------------------|-------|
| Project:             |       |
| Approval:            | Date: |
|                      |       |

## **Notes & Details**

Enjoy the outdoors under the pleasant shade of this Lancaster Table & Seating 6 1/2' lake blue push lift aluminum umbrella! This umbrella's 6 1/2' span is perfect for shading a table from the sun. Expand your outdoor seating with ease and ensure your guests are comfortable and protected thanks to its reliable design. Its easy-to-use push lift mechanism makes it easy to open during the day, close after hours or during inclement weather, and store in the off-season!