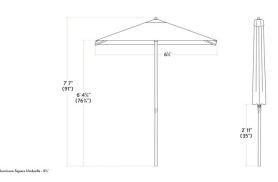

| Length                 | 6 1/2 Feet            |
|------------------------|-----------------------|
| Width                  | 6 1/2 Feet            |
| Height                 | 91 Inches             |
| Umbrella Pole Diameter | 1 1/2 Inches          |
| Assembly Options       | Assembly Required     |
| Color                  | Black                 |
| Fabric Weight          | 260 GSM               |
| Frame Material         | Aluminum              |
| Lift Type              | Push                  |
| Material               | Solution Dyed Acrylic |