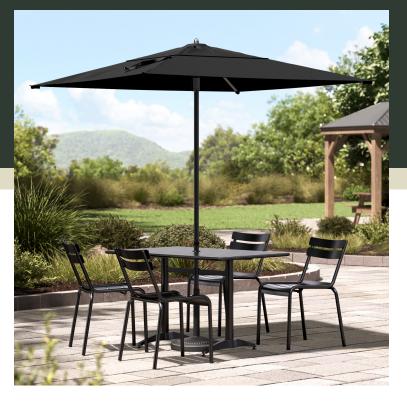

## **Features**

- Ideal for expanding outdoor seating at restaurants, parties, and events
- Durable, powder-coated aluminum frame is safe for outdoor use
- Solution-dyed acrylic fabric is water-resistant
- Fade-resistant canopy boasts UV50+ sun protection
- Easy-to-use push lift design

## **Notes & Details**

Enjoy the outdoors under the pleasant shade of this Lancaster Table & Seating 6 1/2' raven black push lift aluminum umbrella! This umbrella's 6 1/2' span is perfect for shading a table from the sun. Expand your outdoor seating with ease and ensure your guests are comfortable and protected thanks to its reliable design. Its easy-to-use push lift mechanism makes it easy to open during the day, close after hours or during inclement weather, and store in the off-season!

A single vent in this breathable canopy allows air flow to increase stability. The fabric is fade-resistant and has UV50+ sun protection to last for 3-4 years. It's made of water-resistant 260 GSM, solution-dyed acrylic fabric. This umbrella also repels dirt and is easy to clean. Plus, its raven black color is sure to add a classic look to any space, making it perfect for parties, picnics, or other catering events. The included hook and loop strap keeps the umbrella closed for easy storage.

This umbrella's raven black powder-coated aluminum frame is built to withstand consistent use in your establishment. Since it's easy to maneuver, you can conveniently relocate it to anywhere you need shade, making it a versatile choice for a variety of outdoor layouts. Its 1 1/2" pole diameter makes it compatible with select umbrella bases (sold separately), and you can prolong the life of your canopy with a compatible umbrella cover (sold separately). Reach for this Lancaster Table & Seating umbrella to enhance your outdoor space and keep guests happy and comfortable.