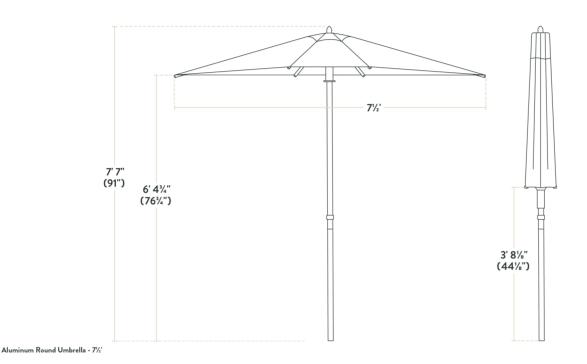

| Height                 | 91 Inches                                                                        |
|------------------------|----------------------------------------------------------------------------------|
| Diameter               | 7 1/2 Feet                                                                       |
| Umbrella Pole Diameter | 1 1/2 Inches                                                                     |
| Color                  | Blue                                                                             |
| Fabric Weight          | 260 GSM                                                                          |
| Features               | Fade Resistant<br>Powder Coated Frame<br>UV50+ Sun Protection<br>Water Resistant |
| Frame Material         | Aluminum                                                                         |