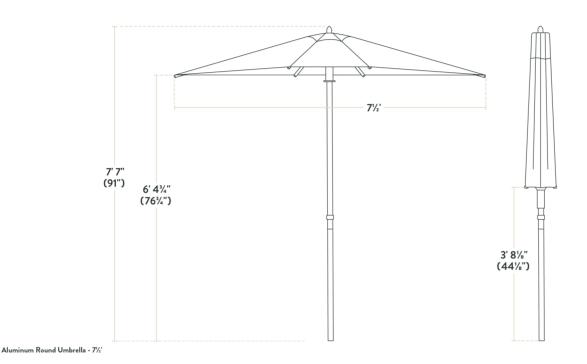

#### Height 91 Inches 7 1/2 Feet Diameter Umbrella Pole Diameter 1 1/2 Inches Color Red Fabric Weight 260 GSM Features Fade Resistant Powder Coated Frame UV50+ Sun Protection Water Resistant Frame Material Aluminum