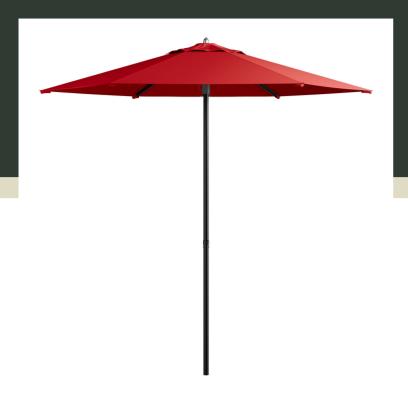

## Lancaster Table & Seating 7 1/2' Round Red Push Lift Black Aluminum Umbrella

#427UMARB75RD

| Item #: 427UMARB75RD | Qty: |
|----------------------|------|
| Project:             |      |

Approval:

# **Notes & Details**

Enjoy the outdoors under the pleasant shade of this Lancaster Table & Seating 7 1/2' red push lift aluminum umbrella! This umbrella's 7 1/2' span is perfect for shading a table from the sun. Expand your outdoor seating with ease and ensure your guests are comfortable and protected thanks to its reliable design. Its easy-to-use push lift mechanism makes it easy to open during the day, close after hours or during inclement weather, and store in the off-season!

This umbrella's black powder-coated aluminum frame is built to withstand consistent use in your establishment. Since it's easy to maneuver, you can conveniently relocate it to anywhere you need shade, making it a versatile choice for a variety of outdoor layouts. Its 1 1/2" pole diameter makes it compatible with select umbrella bases (sold separately), and you can prolong the life of your canopy with a compatible umbrella cover (sold separately). Reach for this Lancaster Table & Seating umbrella to enhance your outdoor space and keep guests happy and comfortable.