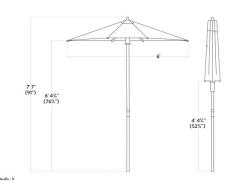

| Height                 | 91 Inches                                                                        |
|------------------------|----------------------------------------------------------------------------------|
| Diameter               | 6 Feet                                                                           |
| Umbrella Pole Diameter | 1 1/2 Inches                                                                     |
| Color                  | Black                                                                            |
| Fabric Weight          | 260 GSM                                                                          |
| Features               | Fade-Resistant<br>Powder Coated Frame<br>UV50+ Sun Protection<br>Water-Resistant |
| Frame Material         | Aluminum                                                                         |

## **Plan View**