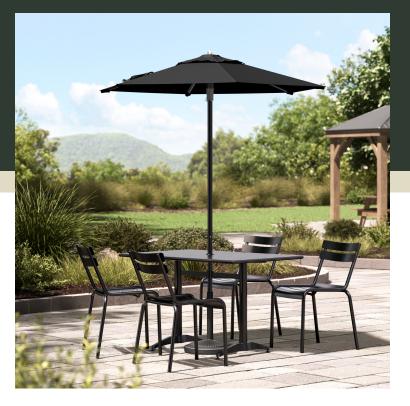

## Lancaster Table & Seating 6' Round Raven Black Push Lift Black Aluminum Umbrella

#427UMARB06BK

| Qty:  |
|-------|
|       |
| Date: |
|       |
|       |
|       |
|       |
|       |
|       |
|       |

## **Notes & Details**

Enjoy the outdoors under the pleasant shade of this Lancaster Table & Seating 6' raven black push lift aluminum umbrella! This umbrella's 6' span is perfect for shading a table from the sun. Expand your outdoor seating with ease and ensure your guests are comfortable and protected thanks to its reliable design. Its easy-to-use push lift mechanism makes it easy to open during the day, close after hours or during inclement weather, and store in the off-season!