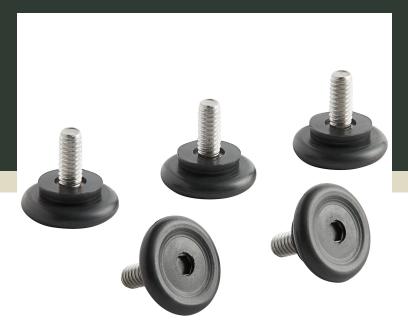

## Lancaster Table & Seating Excalibur Outdoor Table Base Floor Glides -5/Pack

#427TBGLIDE5P

| Item#: 427TBGLIDE5P | Qty:  |
|---------------------|-------|
| Project:            |       |
| Approval:           | Date: |

## **Features**

- Compatible with Lancaster Table & Seating Excalibur table bases
- Includes 5 glides
- Ensures the integrity of your outdoor tables
- Protects floors from scuffs and scratches
- Helps to level bases on uneven floors

## Technical Data Color Black Type Glides

## **Notes & Details**

Ensure the integrity of your outdoor table with these Lancaster Table & Seating Excalibur outdoor table base floor glides. These M8 thread glides are designed specifically for use with your Lancaster Table & Seating outdoor table base (sold separately). These floor glides work best with Lancaster Table & Seating Excalibur end column table bases. This set includes five glides to help to level bases on uneven floors. Should you decide to use your table indoors, these glides also help protect your flooring from scuffs and scratches! For your convenience, this hardware is easy to install (table components sold separately).