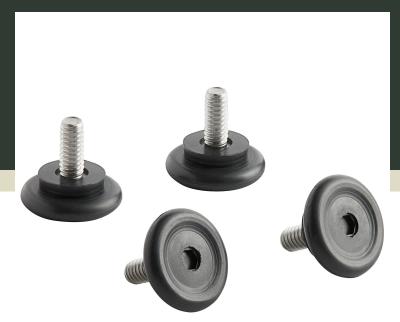

## **Features**

- Compatible with Lancaster Table & Seating Excalibur table bases
- Includes 4 glides
- Ensures the integrity of your outdoor tables
- Protects floors from scuffs and scratches
- Helps to level bases on uneven floors

## Notes & Details

Technical Data

Color Black

Type Glides

Ensure the integrity of your outdoor table with these Lancaster Table & Seating Excalibur outdoor table base floor glides. These M8 thread glides are designed specifically for use with your Lancaster Table & Seating outdoor table base (sold separately). These floor glides work best with Lancaster Table & Seating Excalibur end column table bases. This set includes four glides to help to level bases on uneven floors. Should you decide to use your table indoors, these glides also help protect your flooring from scuffs and scratches! For your convenience, this hardware is easy to install (table components sold separately).