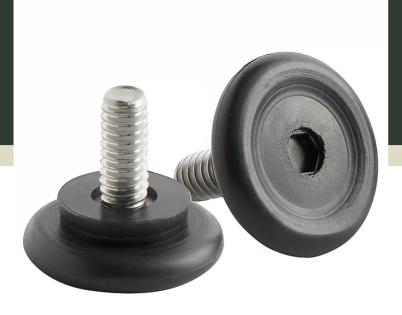

## Lancaster Table & Seating Excalibur Outdoor Table Base Floor Glides -2/Pack

#427TBGLIDE2P

| Item #: 427TBGLIDE2P | Qty: |
|----------------------|------|
| Project:             |      |

Approval:

Date:

| Features |
|----------|
|----------|

- Compatible with Lancaster Table & Seating Excalibur table bases
- Includes 2 glides
- Ensures the integrity of your outdoor tables
- Protects floors from scuffs and scratches
- Helps to level bases on uneven floors

## **Notes & Details**

Ensure the integrity of your outdoor table with these Lancaster Table & Seating Excalibur outdoor table base floor glides. These M8 thread glides are designed specifically for use with your Lancaster Table & Seating outdoor table base (sold separately). These floor glides work best with Lancaster Table & Seating Excalibur end column table bases. This set includes two glides to help to level bases on uneven floors. Should you decide to use your table indoors, these glides also help protect your flooring from scuffs and scratches! For your convenience, this hardware is easy to install (table components sold separately).