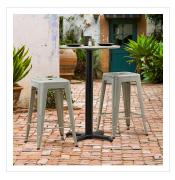

## **Notes & Details**

Keep your outdoor tables stable with this Lancaster Table & Seating Excalibur table base and column! This cross column base can easily be installed with select Lancaster Table & Seating Excalibur table tops (sold separately) to elevate them to counter height and to ensure tables stay steady and balanced while guests enjoy your signature drinks and dishes. Made of strong stamped steel with a sleek and resilient black e-coating, it's well equipped to weather the elements and resist corrosion.

Blending into any environment to enhance your dining space, this table base and column kit is sure to provide reliable long-lasting use at both indoor and outdoor eateries. Plus, predrilled holes allow for the use of floor glides to protect your flooring from scuffs and scratches! Use this table base and its included hardware to replace a worn or damaged base on your Lancaster Table & Seating Excalibur table (sold separately).