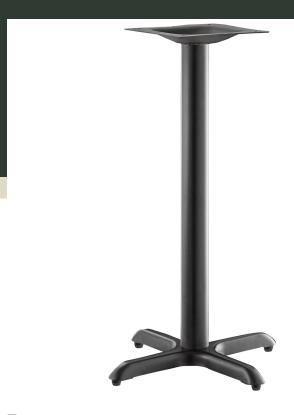

## Lancaster Table & Seating Excalibur 22" x 22" Cross Black Outdoor Table Base with 3" Counter Height Column and FLAT Tech Equalizer Table Levelers

#427TB2222C3Q

| Item#: 42/1B2222C3Q | Qty:  |
|---------------------|-------|
| Project:            |       |
| Approval:           | Date: |

| Length         | 22 Inches      |
|----------------|----------------|
| Width          | 22 Inches      |
| Height         | 35 Inches      |
| Height Style   | Counter Height |
| Post Diameter  | 3 Inches       |
| Base Style     | Cross          |
| Color          | Black          |
| Features       | Self-Leveling  |
| Material       | Steel          |
| Top Plate Size | 11 1/8 Inches  |

## **Notes & Details**

Keep your outdoor tables stable with this Lancaster Table & Seating Excalibur table base and column! This cross column base can easily be installed with select Lancaster Table & Seating Excalibur table tops (sold separately) to elevate them to counter height and to ensure tables stay steady and balanced while guests enjoy your signature drinks and dishes. Made of strong stamped steel with a sleek and resilient black e-coating, it's well equipped to weather the elements and resist corrosion.

Blending into any environment to enhance your dining space, this table base and column kit is sure to provide reliable long-lasting use at both indoor and outdoor eateries. Plus, predrilled holes allow for the use of floor glides to protect your flooring from scuffs and scratches! Use this table base and its included hardware to replace a worn or damaged base on your Lancaster Table & Seating Excalibur table (sold separately).