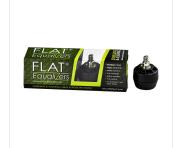

This table base also comes with an innovative 4-pack of FLAT Tech Equalizer 1/4"-20 thread black table levelers. These levelers adjusts up to 1/4" in height and lock in place to stabilize the base, ensuring an ideal, professional dining experience in your establishment. They can also be used to align tables together by simply tilting or lifting a table top in the direction of an adjoining top. Then, to level your table, simply push down on the table top to stabilize. The feet will adjust to create a perfectly aligned surface, making it great for large parties that require multiple tables to be pushed together.

The Equalizer levelers are made of reinforced plastic that houses a 1/4"-20 stainless steel thread. The thread compresses into the foot and automatically activates the hydraulic stabilization technology within. It's sure to help prevent customer complaints and accidental spills that may be caused by uneven table surfaces. Additionally, it is impact- and corrosion-resistant, guaranteeing use for years to come. Exceeding international standards for stability, strength, durability, and safety, these table levelers create a more enjoyable dining area for your guests.