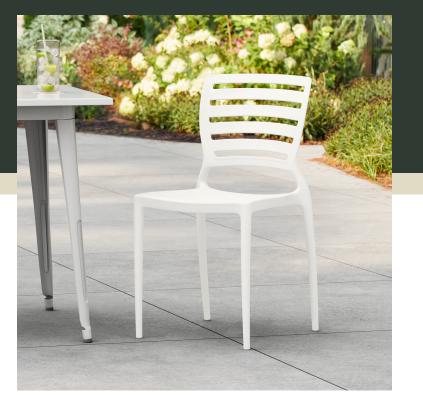

## Notes & Details

Enhance the seating experience at your venue with the Lancaster Table & Seating Sol cloud white side chair. Constructed from durable polypropylene and reinforced fiberglass, this chair is built to withstand the rigors of commercial use. Its light weight frame is easy to move and reposition. Plus, the chair can be stacked in towers of six with others from the Sol line, making storage quick and simple. Built for indoor and outdoor use, this UV-resistant chair is a reliable and stylish choice for any restaurant, cafe, or patio.

The chair's alluring cloud white color is sure to complement your existing decor. The chair's seamless design adds to its sleek aesthetic but also makes it incredibly easy to clean and maintain. The comfortable slotted backrest of the chair provides both support and breathability for your customers. Since this side chair does not include armrests, guests will have unrestricted mobility. Additionally, the non-slip feet of the chair keep your floor protected from scratches and scuffs. Upgrade your seating options with this Lancaster Table & Seating Sol chair today!