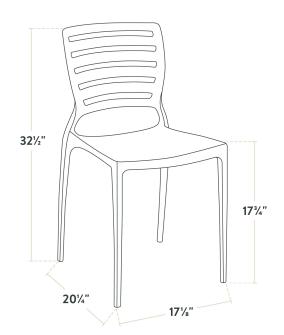

| Width         | 17 1/8 Inches     |
|---------------|-------------------|
| Depth         | 20 1/4 Inches     |
| Height        | 32 1/2 Inches     |
| Height Style  | Standard Height   |
| Arms          | Without Arms      |
| Back          | With Back         |
| Back Color    | White             |
| Back Material | Resin             |
| Capacity      | 350 lb.           |
| Features      | UV Fade-Resistant |