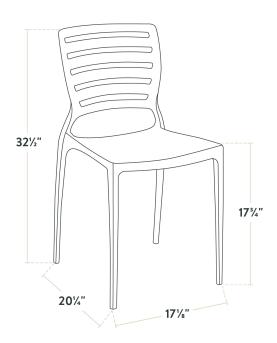

| Width         | 17 1/8 Inches   |
|---------------|-----------------|
| Depth         | 20 1/4 Inches   |
| Height        | 32 1/2 Inches   |
| Height Style  | Standard Height |
| Arms          | Without Arms    |
| Back          | With Back       |
| Back Color    | Blue<br>Teal    |
| Back Material | Resin           |
| Capacity      | 350 lb.         |