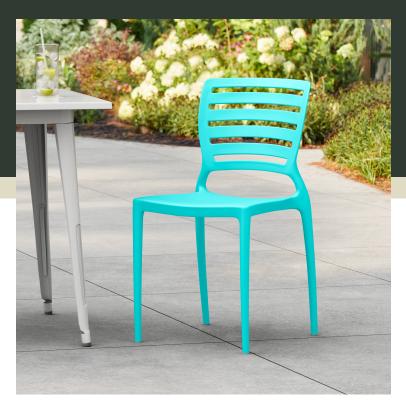

# Lancaster Table & Seating Sol Coastal Blue Resin Side Chair

#427SOLSIDETL

| Item#: 427SOLSIDETL | Qty:  |
|---------------------|-------|
| Project:            |       |
| Approval:           | Date: |

## **Notes & Details**

Enhance the seating experience at your venue with the Lancaster Table & Seating Sol coastal blue side chair. Constructed from durable polypropylene and reinforced fiberglass, this chair is built to withstand the rigors of commercial use. Its light weight frame is easy to move and reposition. Plus, the chair can be stacked in towers of six with others from the Sol line, making storage quick and simple. Built for indoor and outdoor use, this UV-resistant chair is a reliable and stylish choice for any restaurant, cafe, or patio.

The chair's alluring coastal blue color is sure to complement your existing decor. The chair's seamless design adds to its sleek aesthetic but also makes it incredibly easy to clean and maintain. The comfortable slotted backrest of the chair provides both support and breathability for your customers. Since this side chair does not include armrests, guests will have unrestricted mobility. Additionally, the non-slip feet of the chair keep your floor protected from scratches and scuffs. Upgrade your seating options with this Lancaster Table & Seating Sol chair today!