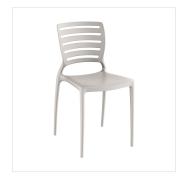

## **Notes & Details**

Enhance the seating experience at your venue with the Lancaster Table & Seating Sol cool oyster gray side chair. Constructed from durable polypropylene and reinforced fiberglass, this chair is built to withstand the rigors of commercial use. Its light weight frame is easy to move and reposition. Plus, the chair can be stacked in towers of six with others from the Sol line, making storage quick and simple. Built for indoor and outdoor use, this UV-resistant chair is a reliable and stylish choice for any restaurant, cafe, or patio.

The chair's alluring cool oyster gray color is sure to complement your existing decor. The chair's seamless design adds to its sleek aesthetic but also makes it incredibly easy to clean and maintain. The comfortable slotted backrest of the chair provides both support and breathability for your customers. Since this side chair does not include armrests, guests will have unrestricted mobility. Additionally, the non-slip feet of the chair keep your floor protected from scratches and scuffs. Upgrade your seating options with this Lancaster Table & Seating Sol chair today!