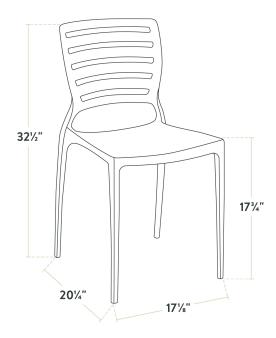

| Technical Data |                   |
|----------------|-------------------|
| Width          | 17 1/8 Inches     |
| Depth          | 20 1/4 Inches     |
| Height         | 32 1/2 Inches     |
| Height Style   | Standard Height   |
| Arms           | Without Arms      |
| Back           | With Back         |
| Back Color     | Gray              |
| Back Material  | Resin             |
| Capacity       | 350 lb.           |
| Features       | UV Fade-Resistant |