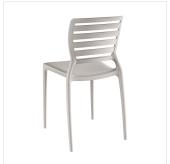

## **Notes & Details**

Enhance the seating experience at your venue with the Lancaster Table & Seating Sol cool oyster gray side chair. Constructed from durable polypropylene and reinforced fiberglass, this chair is built to withstand the rigors of commercial use. Its light weight frame is easy to move and reposition. Plus, the chair can be stacked in towers of six with others from the Sol line, making storage quick and simple. Built for indoor and outdoor use, this UV-resistant chair is a reliable and stylish choice for any restaurant, cafe, or patio.

The chair's alluring cool oyster gray color is sure to complement your existing decor. The chair's seamless design adds to its sleek aesthetic but also makes it incredibly easy to clean and maintain. The comfortable slotted backrest of the chair provides both support and breathability for your customers. Since this side chair does not include armrests, guests will have unrestricted mobility. Additionally, the non-slip feet of the chair keep your floor protected from scratches and scuffs. Upgrade your seating options with this Lancaster Table & Seating Sol chair today!