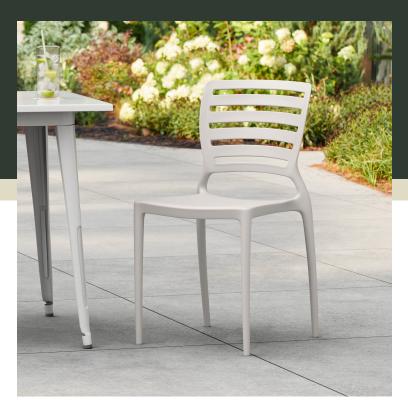

## **Notes & Details**

Enhance the seating experience at your venue with the Lancaster Table & Seating Sol cool oyster gray side chair. Constructed from durable polypropylene and reinforced fiberglass, this chair is built to withstand the rigors of commercial use. Its light weight frame is easy to move and reposition. Plus, the chair can be stacked in towers of six with others from the Sol line, making storage quick and simple. Built for indoor and outdoor use, this UV-resistant chair is a reliable and stylish choice for any restaurant, cafe, or patio.

The chair's alluring cool oyster gray color is sure to complement your existing decor. The chair's seamless design adds to its sleek aesthetic but also makes it incredibly easy to clean and maintain. The comfortable slotted backrest of the chair provides both support and breathability for your customers. Since this side chair does not include armrests, guests will have unrestricted mobility. Additionally, the non-slip feet of the chair keep your floor protected from scratches and scuffs. Upgrade your seating options with this Lancaster Table & Seating Sol chair today!