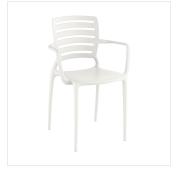

# Lancaster Table & Seating Sol Cloud White Resin Arm Chair

#427SOLARMWH

| Item#: 427SOLARMWH | Qty:  |
|--------------------|-------|
| Project:           |       |
| Approval:          | Date: |

| Width         | 23 1/4 Inches     |
|---------------|-------------------|
| Depth         | 19 7/8 Inches     |
| Height        | 33 1/4 Inches     |
| Height Style  | Standard Height   |
| Arms          | With Arms         |
| Back          | With Back         |
| Back Color    | White             |
| Back Material | Resin             |
| Capacity      | 350 lb.           |
| Features      | UV Fade-Resistant |

## **Notes & Details**

Enhance the seating experience at your venue with the Lancaster Table & Seating Sol cloud white arm chair. Constructed from durable polypropylene and reinforced fiberglass, this chair is built to withstand the rigors of commercial use. Its light weight frame is easy to move and reposition. Plus, the chair can be stacked in towers of six with others from the Sol line, making storage quick and simple. Built for indoor and outdoor use, this UV-resistant chair is a reliable and stylish choice for any restaurant, cafe, or patio.

The chair's alluring cloud white color is sure to complement your existing decor. The chair's seamless design adds to its sleek aesthetic but also makes it incredibly easy to clean and maintain. The comfortable slotted backrest of the chair provides both support and breathability for your customers. The built-in armrests add an extra level of comfort, allowing your customers to rest their arms and feel at ease. Additionally, the non-slip feet of the chair keep your floor protected from scratches and scuffs. Upgrade your seating options with this Lancaster Table & Seating Sol chair today!