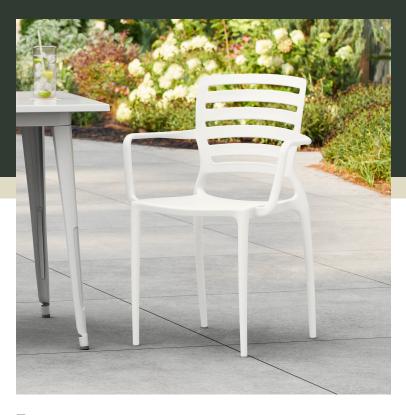

# Lancaster Table & Seating Sol Cloud White Resin Arm Chair

#427SOLARMWH

| Item#: 427SOLARMWH | Qty:  |
|--------------------|-------|
| Project:           |       |
| Approval:          | Date: |

| Width         | 23 1/4 Inches     |
|---------------|-------------------|
| Depth         | 19 7/8 Inches     |
| Height        | 33 1/4 Inches     |
| Height Style  | Standard Height   |
| Arms          | With Arms         |
| Back          | With Back         |
| Back Color    | White             |
| Back Material | Resin             |
| Capacity      | 350 lb.           |
| Features      | UV Fade-Resistant |

## **Notes & Details**

Enhance the seating experience at your venue with the Lancaster Table & Seating Sol cloud white arm chair. Constructed from durable polypropylene and reinforced fiberglass, this chair is built to withstand the rigors of commercial use. Its light weight frame is easy to move and reposition. Plus, the chair can be stacked in towers of six with others from the Sol line, making storage quick and simple. Built for indoor and outdoor use, this UV-resistant chair is a reliable and stylish choice for any restaurant, cafe, or patio.

The chair's alluring cloud white color is sure to complement your existing decor. The chair's seamless design adds to its sleek aesthetic but also makes it incredibly easy to clean and maintain. The comfortable slotted backrest of the chair provides both support and breathability for your customers. The built-in armrests add an extra level of comfort, allowing your customers to rest their arms and feel at ease. Additionally, the non-slip feet of the chair keep your floor protected from scratches and scuffs. Upgrade your seating options with this Lancaster Table & Seating Sol chair today!