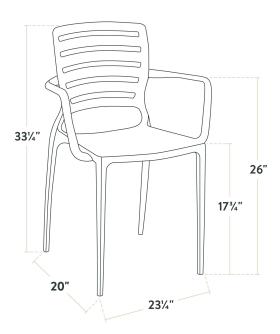

# Lancaster Table & Seating Sol Cloud White Resin Arm Chair

#427SOLARMWH

| Item#: 427SOLARMWH | Qty:  |
|--------------------|-------|
| Project:           |       |
| Approval:          | Date: |

| Width         | 23 1/4 Inches     |
|---------------|-------------------|
| Depth         | 19 7/8 Inches     |
| Height        | 33 1/4 Inches     |
| Height Style  | Standard Height   |
| Arms          | With Arms         |
| Back          | With Back         |
| Back Color    | White             |
| Back Material | Resin             |
| Capacity      | 350 lb.           |
| Features      | UV Fade-Resistant |