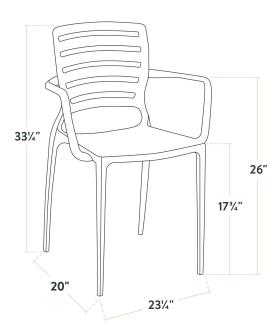

# Lancaster Table & Seating Sol Sunset Orange Resin Arm Chair

#427SOLARMOG

| Item#: 427SOLARMOG | Qty:  |
|--------------------|-------|
| Project:           |       |
| Approval:          | Date: |

| Technical Data |                   |
|----------------|-------------------|
| Width          | 23 1/4 Inches     |
| Depth          | 19 7/8 Inches     |
| Height         | 33 1/4 Inches     |
| Height Style   | Standard Height   |
| Arms           | With Arms         |
| Back           | With Back         |
| Back Color     | Orange            |
| Back Material  | Resin             |
| Capacity       | 350 lb.           |
| Features       | UV Fade-Resistant |