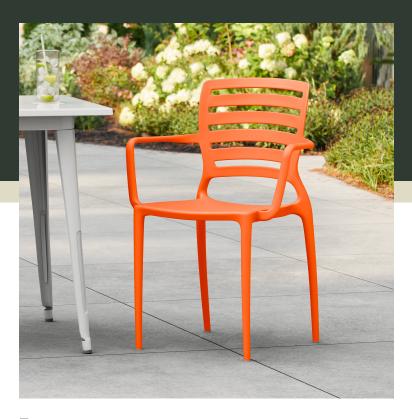

# Lancaster Table & Seating Sol Sunset Orange Resin Arm Chair

#427SOLARMOG

| Item#: 427SOLARMOG | Qty:  |
|--------------------|-------|
| Project:           |       |
| Approval:          | Date: |

| Technical Data |                   |
|----------------|-------------------|
| Width          | 23 1/4 Inches     |
| Depth          | 19 7/8 Inches     |
| Height         | 33 1/4 Inches     |
| Height Style   | Standard Height   |
| Arms           | With Arms         |
| Back           | With Back         |
| Back Color     | Orange            |
| Back Material  | Resin             |
| Capacity       | 350 lb.           |
| Features       | UV Fade-Resistant |

## **Notes & Details**

Enhance the seating experience at your venue with the Lancaster Table & Seating Sol sunset orange arm chair. Constructed from durable polypropylene and reinforced fiberglass, this chair is built to withstand the rigors of commercial use. Its light weight frame is easy to move and reposition. Plus, the chair can be stacked in towers of six with others from the Sol line, making storage quick and simple. Built for indoor and outdoor use, this UV-resistant chair is a reliable and stylish choice for any restaurant, cafe, or patio.

The chair's alluring sunset orange color is sure to complement your existing decor. The chair's seamless design adds to its sleek aesthetic but also makes it incredibly easy to clean and maintain. The comfortable slotted backrest of the chair provides both support and breathability for your customers. The built-in armrests add an extra level of comfort, allowing your customers to rest their arms and feel at ease. Additionally, the non-slip feet of the chair keep your floor protected from scratches and scuffs. Upgrade your seating options with this Lancaster Table & Seating Sol chair today!