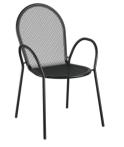

The included black arm chairs pair perfectly with the table. The full back of each chair provides superior comfort, while the integrated, ergonomic armrests provide stability and make it easy for guests to get up and down. The arm chair's simplistic style and rounded shape add a distinct visual appeal to your establishment. Boasting an ample 300 lb. weight capacity each, these strong, stylish chairs provide guests with a way to comfortably enjoy your signature drinks, appetizers, entrees, and desserts! The plastic glides protect floors from scuff marks and slide smoothly, helping to keep loud, unwanted noise to a minimum. With the stackable chair design, you can stack up to 6 chairs for easy, space-saving storage. To save you time and hassle, these chairs ship fully assembled!