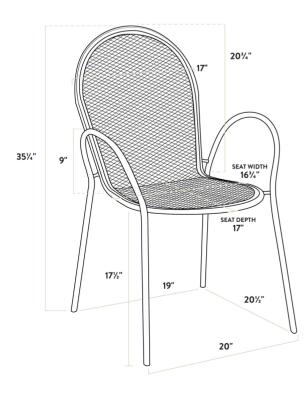

| Height                 | 30 Inches         |
|------------------------|-------------------|
| Diameter               | 36 Inches         |
| Chair Width            | 17 Inches         |
| Chair Depth            | 23 Inches         |
| Chair Height           | 34 Inches         |
| Height Style           | Standard Height   |
| Seat Height            | 17 1/2 Inches     |
| Umbrella Hole Diameter | 2 Inches          |
| Arms                   | With Arms         |
| Assembled              | Assembly Required |

| Back                   | With Back                  |
|------------------------|----------------------------|
| Chair Weight Capacity  | 300 lb.                    |
| Color                  | Black                      |
| Features               | Stackable<br>Umbrella Hole |
| Finish                 | Powder-Coated              |
| Frame Color            | Black                      |
| Frame Material         | Steel                      |
| Included Chairs        | 4 Chairs                   |
| Installation Type      | Freestanding               |
| Padded Seat            | Without Padded Seat        |
| Seat Color             | Black                      |
| Seat Material          | Steel                      |
| Seat Type              | Mesh                       |
| Shape                  | Round                      |
| Style                  | Arm Chair                  |
| Table Seating Capacity | 2 - 4 Chairs               |
| Tabletop Material      | Mesh                       |
| Туре                   | Table / Chair Sets         |
| Usage                  | Outdoor                    |