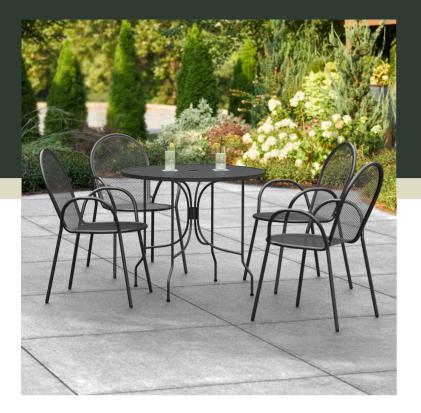

## Lancaster Table & Seating Harbor Black 36" Round Outdoor Standard Height Table with Ornate Legs and 4 Arm Chairs

#427SO36RDB4A

| Item#: 427SO36RDB4A | Qty:  |
|---------------------|-------|
| Project:            |       |
| Approval:           | Date: |
|                     |       |

# Notes & Details

Add functionality and pizzazz to your patio or other outdoor seating area with the Lancaster Table & Seating Harbor black 36" round outdoor standard height table with ornate legs and 4 stackable outdoor arm chairs! This set includes a table and four arm chairs. Each piece is constructed of durable stainless steel and features a black powder-coated finish that makes it resistant to inclement weather conditions, so you can keep this set outdoors year-round without worry. The mesh design of the entire set allows liquid to slip through without making a mess, providing useful protection against spills and rain.

The stylish leg design of the table allows it to stand proudly in your establishment while adding an ornate touch to your outdoor dining area. The tabletop features a 2" umbrella hole, so you can attach an umbrella (sold separately) to enhance your venue's style and keep your guests comfortable on sunny days. Designed specifically for outdoor use, this table makes an excellent addition to restaurants, bar patios, and other outdoor entertainment areas such as banquets and luaus. Plus, the lightweight design allows you to easily move the table and chairs wherever they're needed most! To save you money on shipping costs, the table ships unassembled. This table is not stackable.

The included black arm chairs pair perfectly with the table. The full back of each chair provides superior comfort, while the integrated, ergonomic armrests provide stability and make it easy for guests to get up and down. The arm chair's simplistic style and rounded shape add a distinct visual appeal to your establishment. Boasting an ample 300 lb. weight capacity each, these strong, stylish chairs provide guests with a way to comfortably enjoy your signature drinks, appetizers, entrees, and desserts! The plastic glides protect floors from scuff marks and slide smoothly, helping to keep loud, unwanted noise to a minimum. With the stackable chair design, you can stack up to 6 chairs for easy, space-saving storage. To save you time and hassle, these chairs ship fully assembled!