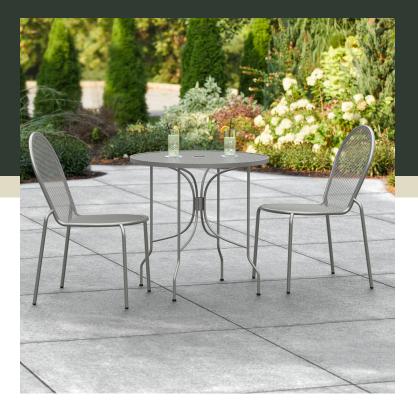

## Lancaster Table & Seating Harbor Gray 30" Round Outdoor Standard Height Table with Ornate Legs and 2 Side Chairs

#427SO30RDG2S

| Item #: <u>427SO30RDG2S</u><br>Project: | Qty:  |
|-----------------------------------------|-------|
| Approval:                               | Date: |
|                                         |       |

## **Plan View**

Add functionality and pizzazz to your patio or other outdoor seating area with this Lancaster Table & Seating Harbor gray 30" round outdoor standard height table with ornate legs and 2 side chairs! This set includes a table and two side chairs. Each piece is constructed of durable stainless steel and features a gray powder-coated finish that makes it resistant to inclement weather conditions, so you can keep this set outdoors year-round without worry. The mesh design of the entire set allows liquid to slip through without making a mess, providing useful protection against spills and rain.

The stylish leg design of the table allows it to stand proudly in your establishment while adding an ornate touch to your outdoor dining area. The tabletop features a 2" umbrella hole, so you can attach an umbrella (sold separately) to enhance your venue's style and keep your guests comfortable on sunny days. Designed specifically for outdoor use, this table makes an excellent addition to restaurants, bar patios, and other outdoor entertainment areas such as banquets and luaus. Plus, the lightweight design allows you to easily move the table and chairs wherever they're needed most! To save you money on shipping costs, the table ships unassembled. This table is not stackable.

The included gray side chairs pair perfectly with the table. The rounded seat of each chair provides superior comfort, while the rounded back provides stability and makes it easy for guests to slide the chair in and out at their table. The chair's simplistic style and rounded shape add a distinct visual appeal to your establishment. Boasting an ample 300 lb. weight capacity each, these strong, stylish chairs provide guests with a way to comfortably enjoy your signature drinks, appetizers, entrees, and desserts! The plastic glides protect floors from scuff marks and slide smoothly, helping to keep loud, unwanted noise to a minimum. With the stackable chair design, you can stack up to 6 chairs for easy, space-saving storage. To save you time and hassle, these chairs ship fully assembled!