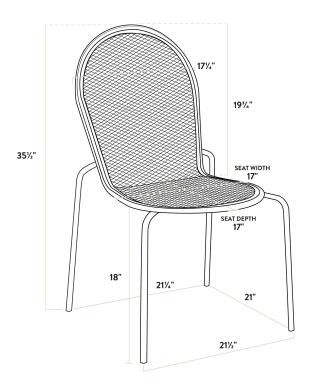

| Height                 | 30 Inches         |
|------------------------|-------------------|
| Diameter               | 30 Inches         |
| Chair Width            | 17 Inches         |
| Chair Depth            | 23 1/2 Inches     |
| Chair Height           | 34 Inches         |
| Height Style           | Standard Height   |
| Seat Height            | 17 1/2 Inches     |
| Umbrella Hole Diameter | 2 Inches          |
| Arms                   | Without Arms      |
| Assembly Options       | Assembly Required |

The included gray side chairs pair perfectly with the table. The rounded seat of each chair provides superior comfort, while the rounded back provides stability and makes it easy for guests to slide the chair in and out at their table. The chair's simplistic style and rounded shape add a distinct visual appeal to your establishment. Boasting an ample 300 lb. weight capacity each, these strong, stylish chairs provide guests with a way to comfortably enjoy your signature drinks, appetizers, entrees, and desserts! The plastic glides protect floors from scuff marks and slide smoothly, helping to keep loud, unwanted noise to a minimum. With the stackable chair design, you can stack up to 6 chairs for easy, space-saving storage. To save you time and hassle, these chairs ship fully assembled!