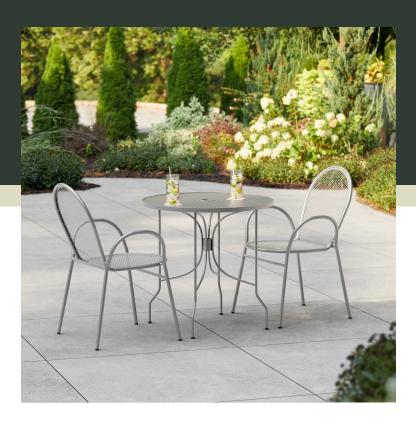

# Lancaster Table & Seating Harbor Gray 30" Round Outdoor Standard Height Table with Ornate Legs and 2 **Arm Chairs**

#427SO30RDG2A

| Item#: 427SO30RDG2A | Qty:  | _ |
|---------------------|-------|---|
| Project:            |       |   |
| Approval:           | Date: |   |

### **Notes & Details**

Add functionality and pizzazz to your patio or other outdoor seating area with the Lancaster Table & Seating Harbor gray 30" round outdoor standard height table with ornate legs and 2 arm chairs! This set includes a table and two arm chairs. Each piece is constructed of durable stainless steel and features a gray powder-coated finish that makes it resistant to inclement weather conditions, so you can keep this set outdoors year-round without worry. The mesh design of the entire set allows liquid to slip through without making a mess, providing useful protection against spills and rain.

The stylish leg design of the table allows it to stand proudly in your establishment while adding an ornate touch to your outdoor dining area. The tabletop features a 2" umbrella hole, so you can attach an umbrella (sold separately) to enhance your venue's style and keep your guests comfortable on sunny days. Designed specifically for outdoor use, this table makes an excellent addition to restaurants, bar patios, and other outdoor entertainment areas such as banquets and luaus. Plus, the lightweight design allows you to easily move the table and chairs wherever they're needed most! To save you money on shipping costs, the table ships unassembled. This table is not stackable.

The included gray arm chairs pair perfectly with the table. The full back of each chair provides superior comfort, while the integrated, ergonomic armrests provide stability and make it easy for guests to slide the chair in and out at their table. The arm chair's simplistic style and rounded shape add a distinct visual appeal to your establishment. Boasting an ample 300 lb. weight capacity each, these strong, stylish chairs provide guests with a way to comfortably enjoy your signature drinks, appetizers, entrees, and desserts! The plastic glides protect floors from scuff marks and slide smoothly, helping to keep loud, unwanted noise to a minimum. With the stackable chair design, you can stack up to 6 chairs for easy, space-saving storage. To save you time and hassle, these chairs ship fully assembled!