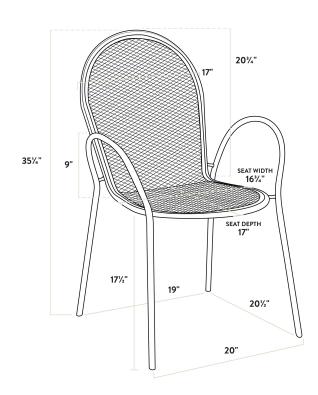

| Height                 | 30 Inches         |
|------------------------|-------------------|
| Diameter               | 30 Inches         |
| Chair Width            | 17 Inches         |
| Chair Depth            | 23 Inches         |
| Chair Height           | 34 Inches         |
| Height Style           | Standard Height   |
| Seat Height            | 17 1/2 Inches     |
| Umbrella Hole Diameter | 2 Inches          |
| Arms                   | With Arms         |
| Assembly Options       | Assembly Required |