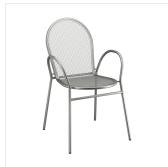

The included gray arm chairs pair perfectly with the table. The full back of each chair provides superior comfort, while the integrated, ergonomic armrests provide stability and make it easy for guests to slide the chair in and out at their table. The arm chair's simplistic style and rounded shape add a distinct visual appeal to your establishment. Boasting an ample 300 lb. weight capacity each, these strong, stylish chairs provide guests with a way to comfortably enjoy your signature drinks, appetizers, entrees, and desserts! The plastic glides protect floors from scuff marks and slide smoothly, helping to keep loud, unwanted noise to a minimum. With the stackable chair design, you can stack up to 6 chairs for easy, space-saving storage. To save you time and hassle, these chairs ship fully assembled!