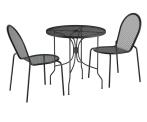

## Lancaster Table & Seating Harbor Black 30" Round Outdoor Standard Height Table with Ornate Legs and 2 Side Chairs

#427SO30RDB2S

| Item #: 427SO30RDB2S | Qty:      |
|----------------------|-----------|
| Project:             |           |
| Approval:            | Date:     |
|                      |           |
|                      | $\bigcap$ |

## **Plan View**

Add functionality and pizzazz to your patio or other outdoor seating area with this Lancaster Table & Seating Harbor black 30" round outdoor standard height table with ornate legs and 2 stackable outdoor side chairs! This set includes a table and two side chairs. Each piece is constructed of durable stainless steel and features a black powder-coated finish that makes it resistant to inclement weather conditions, so you can keep this set outdoors year-round without worry. The mesh design of the entire set allows liquid to slip through without making a mess, providing useful protection against spills and rain.