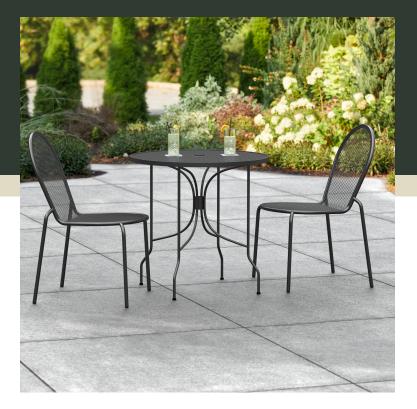

## Lancaster Table & Seating Harbor Black 30" Round Outdoor Standard Height Table with Ornate Legs and 2 Side Chairs

#427SO30RDB2S

| Item #: 427SO30RDB2S | Qty:      |
|----------------------|-----------|
| Project:             |           |
| Approval:            | Date:     |
|                      |           |
|                      | $\bigcap$ |

## **Plan View**

Add functionality and pizzazz to your patio or other outdoor seating area with this Lancaster Table & Seating Harbor black 30" round outdoor standard height table with ornate legs and 2 stackable outdoor side chairs! This set includes a table and two side chairs. Each piece is constructed of durable stainless steel and features a black powder-coated finish that makes it resistant to inclement weather conditions, so you can keep this set outdoors year-round without worry. The mesh design of the entire set allows liquid to slip through without making a mess, providing useful protection against spills and rain.

The stylish leg design of the table allows it to stand proudly in your establishment while adding an ornate touch to your outdoor dining area. The tabletop features a 2" umbrella hole, so you can attach an umbrella (sold separately) to enhance your venue's style and keep your guests comfortable on sunny days. Designed specifically for outdoor use, this table makes an excellent addition to restaurants, bar patios, and other outdoor entertainment areas such as banquets and luaus. Plus, the lightweight design allows you to easily move the table and chairs wherever they're needed most! To save you money on shipping costs, the table ships unassembled. This table is not stackable.

The included black side chairs pair perfectly with the table. The rounded seat of each chair provides superior comfort, while the rounded back provides stability. The chair's simplistic style and rounded shape add a distinct visual appeal to your establishment. Boasting an ample 300 lb. weight capacity each, these strong, stylish chairs provide guests with a way to comfortably enjoy your signature drinks, appetizers, entrees, and desserts! The plastic glides protect floors from scuff marks and slide smoothly, helping to keep loud, unwanted noise to a minimum. With the stackable chair design, you can stack up to 6 chairs for easy, space-saving storage. To save you time and hassle, these chairs ship fully assembled!