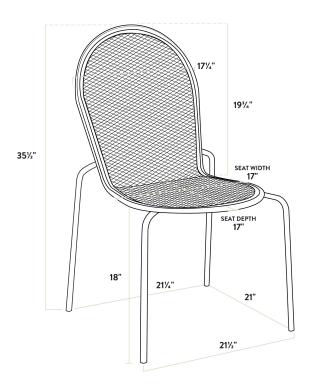

| Height                 | 30 Inches         |
|------------------------|-------------------|
| Diameter               | 30 Inches         |
| Chair Width            | 17 Inches         |
| Chair Depth            | 23 1/2 Inches     |
| Chair Height           | 34 Inches         |
| Height Style           | Standard Height   |
| Seat Height            | 17 1/2 Inches     |
| Umbrella Hole Diameter | 2 Inches          |
| Arms                   | Without Arms      |
| Assembly Options       | Assembly Required |

The included black side chairs pair perfectly with the table. The rounded seat of each chair provides superior comfort, while the rounded back provides stability. The chair's simplistic style and rounded shape add a distinct visual appeal to your establishment. Boasting an ample 300 lb. weight capacity each, these strong, stylish chairs provide guests with a way to comfortably enjoy your signature drinks, appetizers, entrees, and desserts! The plastic glides protect floors from scuff marks and slide smoothly, helping to keep loud, unwanted noise to a minimum. With the stackable chair design, you can stack up to 6 chairs for easy, space-saving storage. To save you time and hassle, these chairs ship fully assembled!