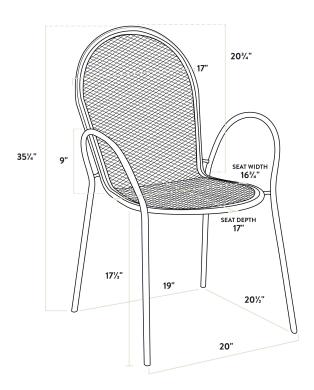

| Technical Data         |                 |
|------------------------|-----------------|
| Length                 | 30 Inches       |
| Width                  | 30 Inches       |
| Height                 | 30 Inches       |
| Chair Width            | 17 Inches       |
| Chair Depth            | 23 Inches       |
| Chair Height           | 34 Inches       |
| Height Style           | Standard Height |
| Seat Height            | 17 1/2 Inches   |
| Umbrella Hole Diameter | 2 Inches        |
| Arms                   | With Arms       |

The included gray arm chairs pair perfectly with the table. The full back of each chair provides superior comfort, while the integrated, ergonomic armrests provide stability and make it easy for guests to slide the chair in and out at their table. The arm chair's simplistic style and rounded shape add a distinct visual appeal to your establishment. Boasting an ample 300 lb. weight capacity each, these strong, stylish chairs provide guests with a way to comfortably enjoy your signature drinks, appetizers, entrees, and desserts! The plastic glides protect floors from scuff marks and slide smoothly, helping to keep loud, unwanted noise to a minimum. With the stackable chair design, you can stack up to 6 chairs for easy, space-saving storage. To save you time and hassle, these chairs ship fully assembled!