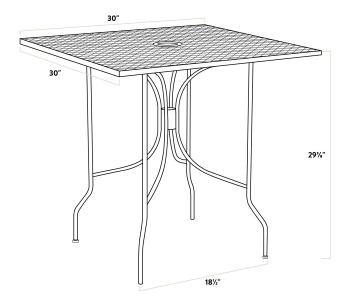

| Technical Data         |                 |
|------------------------|-----------------|
| Length                 | 30 Inches       |
| Width                  | 30 Inches       |
| Height                 | 30 Inches       |
| Chair Width            | 17 Inches       |
| Chair Depth            | 23 Inches       |
| Chair Height           | 34 Inches       |
| Height Style           | Standard Height |
| Seat Height            | 17 1/2 Inches   |
| Umbrella Hole Diameter | 2 Inches        |
| Arms                   | With Arms       |

The stylish leg design of the table allows it to stand proudly in your establishment while adding an ornate touch to your outdoor dining area. The tabletop features a 2" umbrella hole, so you can attach an umbrella (sold separately) to enhance your venue's style and keep your guests comfortable on sunny days. Designed specifically for outdoor use, this table makes an excellent addition to restaurants, bar patios, and other outdoor entertainment areas such as banquets and luaus. Plus, the lightweight design allows you to easily move the table and chairs wherever they're needed most! To save you money on shipping costs, the table ships unassembled. This table is not stackable.