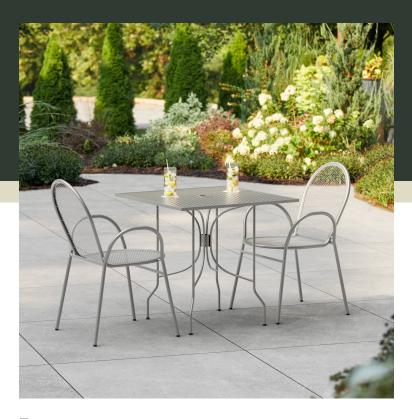

## Lancaster Table & Seating Harbor Gray 30" Square Outdoor Standard Height Table with Ornate Legs and 2 **Arm Chairs**

#427SO3030G2A

| Item #: 427SO3030G2A | Qty:  |  |
|----------------------|-------|--|
| Project:             |       |  |
| Approval:            | Date: |  |

## **Notes & Details**

Add functionality and pizzazz to your patio or other outdoor seating area with the Lancaster Table & Seating Harbor gray 30" square outdoor standard height table with ornate legs and 2 arm chairs! This set includes a table and two arm chairs. Each piece is constructed of durable stainless steel and features a gray powder-coated finish that makes it resistant to inclement weather conditions, so you can keep this set outdoors year-round without worry. The mesh design of the entire set allows liquid to slip through without making a mess, providing useful protection against spills and rain.

The stylish leg design of the table allows it to stand proudly in your establishment while adding an ornate touch to your outdoor dining area. The tabletop features a 2" umbrella hole, so you can attach an umbrella (sold separately) to enhance your venue's style and keep your guests comfortable on sunny days. Designed specifically for outdoor use, this table makes an excellent addition to restaurants, bar patios, and other outdoor entertainment areas such as banquets and luaus. Plus, the lightweight design allows you to easily move the table and chairs wherever they're needed most! To save you money on shipping costs, the table ships unassembled. This table is not stackable.

The included gray arm chairs pair perfectly with the table. The full back of each chair provides superior comfort, while the integrated, ergonomic armrests provide stability and make it easy for guests to slide the chair in and out at their table. The arm chair's simplistic style and rounded shape add a distinct visual appeal to your establishment. Boasting an ample 300 lb. weight capacity each, these strong, stylish chairs provide guests with a way to comfortably enjoy your signature drinks, appetizers, entrees, and desserts! The plastic glides protect floors from scuff marks and slide smoothly, helping to keep loud, unwanted noise to a minimum. With the stackable chair design, you can stack up to 6 chairs for easy, space-saving storage. To save you time and hassle, these chairs ship fully assembled!