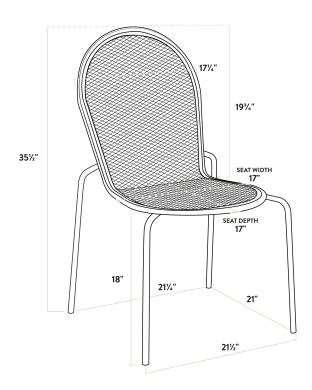

| Technical Data         |                 |
|------------------------|-----------------|
| Length                 | 30 Inches       |
| Width                  | 24 Inches       |
| Height                 | 30 Inches       |
| Chair Width            | 17 Inches       |
| Chair Depth            | 23 1/2 Inches   |
| Chair Height           | 34 Inches       |
| Height Style           | Standard Height |
| Seat Height            | 17 1/2 Inches   |
| Umbrella Hole Diameter | 2 Inches        |
| Arms                   | Without Arms    |

The included gray side chairs pair perfectly with the table. The rounded seat of each chair provides superior comfort, while the rounded back provides stability and makes it easy for guests to slide the chair in and out at their table. The chair's simplistic style and rounded shape add a distinct visual appeal to your establishment. Boasting an ample 300 lb. weight capacity each, these strong, stylish chairs provide guests with a way to comfortably enjoy your signature drinks, appetizers, entrees, and desserts! The plastic glides protect floors from scuff marks and slide smoothly, helping to keep loud, unwanted noise to a minimum. With the stackable chair design, you can stack up to 6 chairs for easy, space-saving storage. To save you time and hassle, these chairs ship fully assembled!