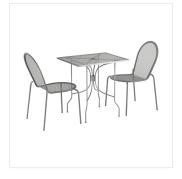

## **Notes & Details**

Add functionality and pizzazz to your patio or other outdoor seating area with this Lancaster Table & Seating Harbor gray 24" x 30" rectangular outdoor standard height table with ornate legs and 2 side chairs! This set includes a table and two side chairs. Each piece is constructed of durable stainless steel and features a gray powder-coated finish that makes it resistant to inclement weather conditions, so you can keep this set outdoors year-round without worry. The mesh design of the entire set allows liquid to slip through without making a mess, providing useful protection against spills and rain.

The stylish leg design of the table allows it to stand proudly in your establishment while adding an ornate touch to your outdoor dining area. The tabletop features a 2" umbrella hole, so you can attach an umbrella (sold separately) to enhance your venue's style and keep your guests comfortable on sunny days. Designed specifically for outdoor use, this table makes an excellent addition to restaurants, bar patios, and other outdoor entertainment areas such as banquets and luaus. Plus, the lightweight design allows you to easily move the table and chairs wherever they're needed most! To save you money on shipping costs, the table ships unassembled. This table is not stackable.