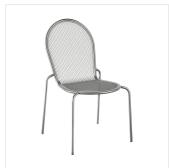

The included gray side chairs pair perfectly with the table. The rounded seat of each chair provides superior comfort, while the rounded back provides stability and makes it easy for guests to slide the chair in and out at their table. The chair's simplistic style and rounded shape add a distinct visual appeal to your establishment. Boasting an ample 300 lb. weight capacity each, these strong, stylish chairs provide guests with a way to comfortably enjoy your signature drinks, appetizers, entrees, and desserts! The plastic glides protect floors from scuff marks and slide smoothly, helping to keep loud, unwanted noise to a minimum. With the stackable chair design, you can stack up to 6 chairs for easy, space-saving storage. To save you time and hassle, these chairs ship fully assembled!