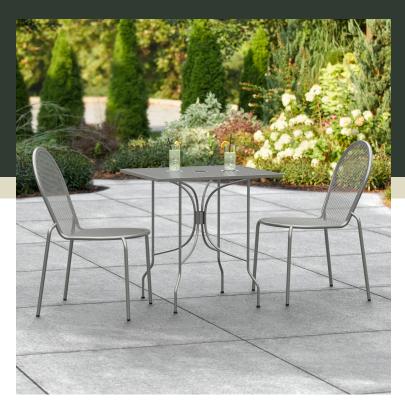

## **Notes & Details**

Add functionality and pizzazz to your patio or other outdoor seating area with this Lancaster Table & Seating Harbor gray 24" x 30" rectangular outdoor standard height table with ornate legs and 2 side chairs! This set includes a table and two side chairs. Each piece is constructed of durable stainless steel and features a gray powder-coated finish that makes it resistant to inclement weather conditions, so you can keep this set outdoors year-round without worry. The mesh design of the entire set allows liquid to slip through without making a mess, providing useful protection against spills and rain.

The stylish leg design of the table allows it to stand proudly in your establishment while adding an ornate touch to your outdoor dining area. The tabletop features a 2" umbrella hole, so you can attach an umbrella (sold separately) to enhance your venue's style and keep your guests comfortable on sunny days. Designed specifically for outdoor use, this table makes an excellent addition to restaurants, bar patios, and other outdoor entertainment areas such as banquets and luaus. Plus, the lightweight design allows you to easily move the table and chairs wherever they're needed most! To save you money on shipping costs, the table ships unassembled. This table is not stackable.

The included gray side chairs pair perfectly with the table. The rounded seat of each chair provides superior comfort, while the rounded back provides stability and makes it easy for guests to slide the chair in and out at their table. The chair's simplistic style and rounded shape add a distinct visual appeal to your establishment. Boasting an ample 300 lb. weight capacity each, these strong, stylish chairs provide guests with a way to comfortably enjoy your signature drinks, appetizers, entrees, and desserts! The plastic glides protect floors from scuff marks and slide smoothly, helping to keep loud, unwanted noise to a minimum. With the stackable chair design, you can stack up to 6 chairs for easy, space-saving storage. To save you time and hassle, these chairs ship fully assembled!