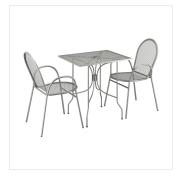

## Lancaster Table & Seating Harbor Gray 24" x 30" Rectangular Outdoor Standard Height Table with Ornate Legs and 2 Arm Chairs

#427SO2430G2A

| Item #: 427SO2430G2A | Qty:  |  |
|----------------------|-------|--|
| Project:             |       |  |
| Approval:            | Date: |  |

## **Notes & Details**

Add functionality and pizzazz to your patio or other outdoor seating area with the Lancaster Table & Seating Harbor gray 24" x 30" rectangular outdoor standard height table with ornate legs and 2 arm chairs! This set includes a table and two arm chairs. Each piece is constructed of durable stainless steel and features a gray powder-coated finish that makes it resistant to inclement weather conditions, so you can keep this set outdoors year-round without worry. The mesh design of the entire set allows liquid to slip through without making a mess, providing useful protection against spills and rain.

The stylish leg design of the table allows it to stand proudly in your establishment while adding an ornate touch to your outdoor dining area. The tabletop features a 2" umbrella hole, so you can attach an umbrella (sold separately) to enhance your venue's style and keep your guests comfortable on sunny days. Designed specifically for outdoor use, this table makes an excellent addition to restaurants, bar patios, and other outdoor entertainment areas such as banquets and luaus. Plus, the lightweight design allows you to easily move the table and chairs wherever they're needed most! To save you money on shipping costs, the table ships unassembled. This table is not stackable.

The included gray arm chairs pair perfectly with the table. The full back of each chair provides superior comfort, while the integrated, ergonomic armrests provide stability and make it easy for guests to slide the chair in and out at their table. The arm chair's simplistic style and rounded shape add a distinct visual appeal to your establishment. Boasting an ample 300 lb. weight capacity each, these strong, stylish chairs provide guests with a way to comfortably enjoy your signature drinks, appetizers, entrees, and desserts! The plastic glides protect floors from scuff marks and slide smoothly, helping to keep loud, unwanted noise to a minimum. With the stackable chair design, you can stack up to 6 chairs for easy, space-saving storage. To save you time and hassle, these chairs ship fully assembled!