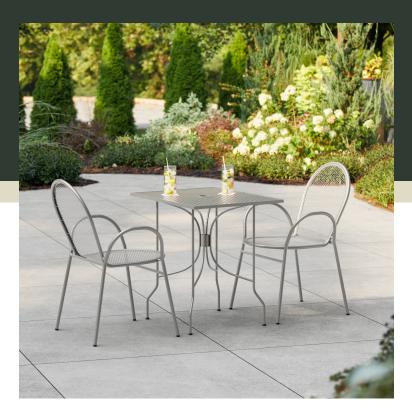

## Lancaster Table & Seating Harbor Gray 24" x 30" Rectangular Outdoor Standard Height Table with Ornate Legs and 2 Arm Chairs

#427SO2430G2A

| Item #: 427SO2430G2A | Qty:  |  |
|----------------------|-------|--|
| Project:             |       |  |
| Approval:            | Date: |  |

## **Notes & Details**

Add functionality and pizzazz to your patio or other outdoor seating area with the Lancaster Table & Seating Harbor gray 24" x 30" rectangular outdoor standard height table with ornate legs and 2 arm chairs! This set includes a table and two arm chairs. Each piece is constructed of durable stainless steel and features a gray powder-coated finish that makes it resistant to inclement weather conditions, so you can keep this set outdoors year-round without worry. The mesh design of the entire set allows liquid to slip through without making a mess, providing useful protection against spills and rain.

The stylish leg design of the table allows it to stand proudly in your establishment while adding an ornate touch to your outdoor dining area. The tabletop features a 2" umbrella hole, so you can attach an umbrella (sold separately) to enhance your venue's style and keep your guests comfortable on sunny days. Designed specifically for outdoor use, this table makes an excellent addition to restaurants, bar patios, and other outdoor entertainment areas such as banquets and luaus. Plus, the lightweight design allows you to easily move the table and chairs wherever they're needed most! To save you money on shipping costs, the table ships unassembled. This table is not stackable.

The included gray arm chairs pair perfectly with the table. The full back of each chair provides superior comfort, while the integrated, ergonomic armrests provide stability and make it easy for guests to slide the chair in and out at their table. The arm chair's simplistic style and rounded shape add a distinct visual appeal to your establishment. Boasting an ample 300 lb. weight capacity each, these strong, stylish chairs provide guests with a way to comfortably enjoy your signature drinks, appetizers, entrees, and desserts! The plastic glides protect floors from scuff marks and slide smoothly, helping to keep loud, unwanted noise to a minimum. With the stackable chair design, you can stack up to 6 chairs for easy, space-saving storage. To save you time and hassle, these chairs ship fully assembled!