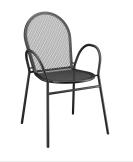

The included black arm chairs pair perfectly with the table. The full back of each chair provides superior comfort, while the integrated, ergonomic armrests provide stability and make it easy for guests to get up and down. The arm chair's simplistic style and rounded shape add a distinct visual appeal to your establishment. Boasting an ample 300 lb. weight capacity each, these strong, stylish chairs provide guests with a way to comfortably enjoy your signature drinks, appetizers, entrees, and desserts! The plastic glides protect floors from scuff marks and slide smoothly, helping to keep loud, unwanted noise to a minimum. With the stackable chair design, you can stack up to 6 chairs for easy, space-saving storage. To save you time and hassle, these chairs ship fully assembled!