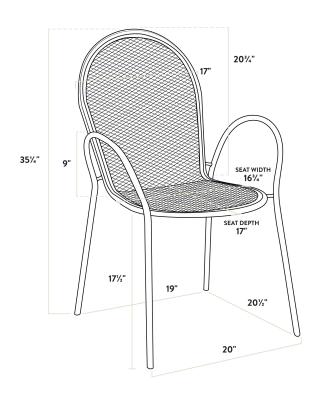

| Length                 | 30 Inches       |
|------------------------|-----------------|
| Width                  | 24 Inches       |
| Height                 | 30 Inches       |
| Chair Width            | 17 Inches       |
| Chair Depth            | 23 Inches       |
| Chair Height           | 34 Inches       |
| Height Style           | Standard Height |
| Seat Height            | 17 1/2 Inches   |
| Umbrella Hole Diameter | 2 Inches        |
| Arms                   | With Arms       |