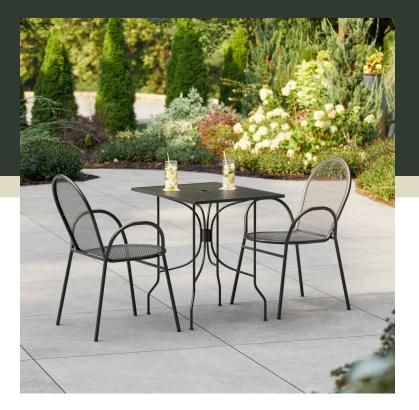

## **Plan View**

Add functionality and pizzazz to your patio or other outdoor seating area with the Lancaster Table & Seating Harbor black 24" x 30" rectangular outdoor standard height table with ornate legs and 2 stackable outdoor arm chairs! This set includes a table and two arm chairs. Each piece is constructed of durable stainless steel and features a black powder-coated finish that makes it resistant to inclement weather conditions, so you can keep this set outdoors year-round without worry. The mesh design of the entire set allows liquid to slip through without making a mess, providing useful protection against spills and rain.

The stylish leg design of the table allows it to stand proudly in your establishment while adding an ornate touch to your outdoor dining area. The tabletop features a 2" umbrella hole, so you can attach an umbrella (sold separately) to enhance your venue's style and keep your guests comfortable on sunny days. Designed specifically for outdoor use, this table makes an excellent addition to restaurants, bar patios, and other outdoor entertainment areas such as banquets and luaus. Plus, the lightweight design allows you to easily move the table and chairs wherever they're needed most! To save you money on shipping costs, the table ships unassembled. This table is not stackable.

The included black arm chairs pair perfectly with the table. The full back of each chair provides superior comfort, while the integrated, ergonomic armrests provide stability and make it easy for guests to get up and down. The arm chair's simplistic style and rounded shape add a distinct visual appeal to your establishment. Boasting an ample 300 lb. weight capacity each, these strong, stylish chairs provide guests with a way to comfortably enjoy your signature drinks, appetizers, entrees, and desserts! The plastic glides protect floors from scuff marks and slide smoothly, helping to keep loud, unwanted noise to a minimum. With the stackable chair design, you can stack up to 6 chairs for easy, space-saving storage. To save you time and hassle, these chairs ship fully assembled!