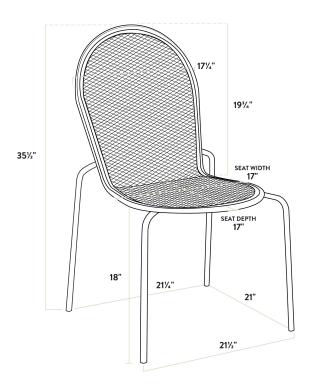

| Height                 | 29 3/4 Inches     |
|------------------------|-------------------|
| Diameter               | 36 Inches         |
| Chair Width            | 17 Inches         |
| Chair Depth            | 23 1/2 Inches     |
| Chair Height           | 34 Inches         |
| Height Style           | Standard Height   |
| Seat Height            | 17 1/2 Inches     |
| Umbrella Hole Diameter | 2 Inches          |
| Arms                   | Without Arms      |
| Assembly Options       | Assembly Required |