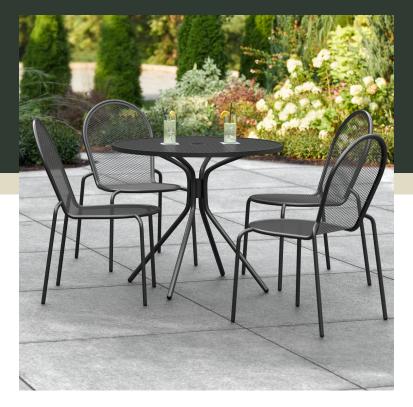

## Lancaster Table & Seating Harbor Black 36" Round Outdoor Standard Height Table with Modern Legs and 4 Side Chairs

#427SM36RDB4S

| Item #: 427SM36RDB4S | Qty:  |
|----------------------|-------|
| Project:             |       |
| Approval:            | Date: |
|                      |       |

## **Plan View**

Add functionality and pizzazz to your patio or other outdoor seating area with this Lancaster Table & Seating Harbor black 36" round outdoor standard height table with modern legs and 4 stackable outdoor side chairs! This set includes a table and four side chairs. Each piece is constructed of durable stainless steel and features a black powder-coated finish that makes it resistant to inclement weather conditions, so you can keep this set outdoors year-round without worry. The mesh design of the entire set allows liquid to slip through without making a mess, providing useful protection against spills and rain.

The stylish leg design of the table allows it to stand proudly in your establishment while adding a contemporary touch to your outdoor dining area. The tabletop features a 2" umbrella hole, so you can attach an umbrella (sold separately) to enhance your venue's style and keep your guests comfortable on sunny days. Designed specifically for outdoor use, this table makes an excellent addition to restaurants, bar patios, and other outdoor entertainment areas such as banquets and luaus. Plus, the lightweight design allows you to easily move the table and chairs wherever they're needed most! To save you money on shipping costs, the table ships unassembled. This table is not stackable.

The included black side chairs pair perfectly with the table. The rounded seat of each chair provides superior comfort, while the rounded back provides stability. The chair's simplistic style and rounded shape add a distinct visual appeal to your establishment. Boasting an ample 300 lb. weight capacity each, these strong, stylish chairs provide guests with a way to comfortably enjoy your signature drinks, appetizers, entrees, and desserts! The plastic glides protect floors from scuff marks and slide smoothly, helping to keep loud, unwanted noise to a minimum. With the stackable chair design, you can stack up to 6 chairs for easy, space-saving storage. To save you time and hassle, these chairs ship fully assembled!