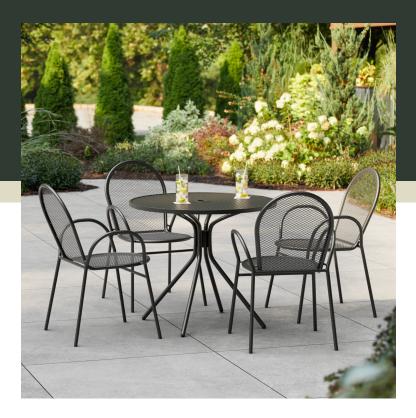

# Lancaster Table & Seating Harbor Black 36" Round Outdoor Standard Height Table with Modern Legs and 4 **Arm Chairs**

#427SM36RDB4A

| Item#: 427SM36RDB4A | Qty:  |
|---------------------|-------|
| Project:            |       |
| Approval:           | Date: |

### **Notes & Details**

Add functionality and pizzazz to your patio or other outdoor seating area with the Lancaster Table & Seating Harbor black 36" round outdoor standard height table with modern legs and 4 stackable outdoor arm chairs! This set includes a table and four arm chairs. Each piece is constructed of durable stainless steel and features a black powder-coated finish that makes it resistant to inclement weather conditions, so you can keep this set outdoors year-round without worry. The mesh design of the entire set allows liquid to slip through without making a mess, providing useful protection against spills and rain.

The stylish leg design of the table allows it to stand proudly in your establishment while adding a contemporary touch to your outdoor dining area. The tabletop features a 2" umbrella hole, so you can attach an umbrella (sold separately) to enhance your venue's style and keep your guests comfortable on sunny days. Designed specifically for outdoor use, this table makes an excellent addition to restaurants, bar patios, and other outdoor entertainment areas such as banquets and luaus. Plus, the lightweight design allows you to easily move the table and chairs wherever they're needed most! To save you money on shipping costs, the table ships unassembled. This table is not stackable.

The included black arm chairs pair perfectly with the table. The full back of each chair provides superior comfort, while the integrated, ergonomic armrests provide stability and make it easy for guests to get up and down. The arm chair's simplistic style and rounded shape add a distinct visual appeal to your establishment. Boasting an ample 300 lb. weight capacity each, these strong, stylish chairs provide guests with a way to comfortably enjoy your signature drinks, appetizers, entrees, and desserts! The plastic glides protect floors from scuff marks and slide smoothly, helping to keep loud, unwanted noise to a minimum. With the stackable chair design, you can stack up to 6 chairs for easy, space-saving storage. To save you time and hassle, these chairs ship fully assembled!