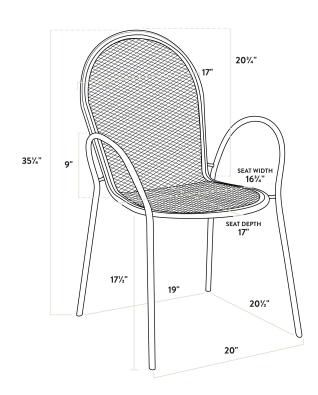

| Technical Data         |                   |
|------------------------|-------------------|
| Height                 | 29 3/4 Inches     |
| Diameter               | 36 Inches         |
| Chair Width            | 17 Inches         |
| Chair Depth            | 23 Inches         |
| Chair Height           | 34 Inches         |
| Height Style           | Standard Height   |
| Seat Height            | 17 1/2 Inches     |
| Umbrella Hole Diameter | 2 Inches          |
| Arms                   | With Arms         |
| Assembly Options       | Assembly Required |

The included black arm chairs pair perfectly with the table. The full back of each chair provides superior comfort, while the integrated, ergonomic armrests provide stability and make it easy for guests to get up and down. The arm chair's simplistic style and rounded shape add a distinct visual appeal to your establishment. Boasting an ample 300 lb. weight capacity each, these strong, stylish chairs provide guests with a way to comfortably enjoy your signature drinks, appetizers, entrees, and desserts! The plastic glides protect floors from scuff marks and slide smoothly, helping to keep loud, unwanted noise to a minimum. With the stackable chair design, you can stack up to 6 chairs for easy, space-saving storage. To save you time and hassle, these chairs ship fully assembled!