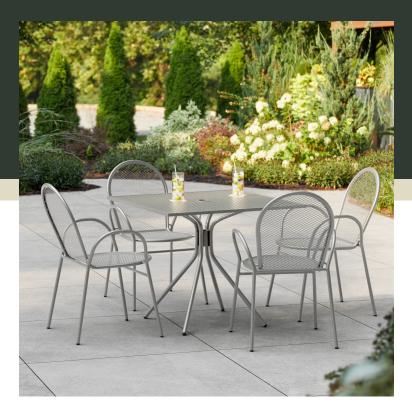

# Lancaster Table & Seating Harbor Gray 36" Square Outdoor Standard Height Table with Modern Legs and 4 **Arm Chairs**

#427SM3636G4A

| Item#: 427SM3636G4A | Qty:  |
|---------------------|-------|
| Project:            |       |
| Approval:           | Date: |

### **Notes & Details**

Add functionality and pizzazz to your patio or other outdoor seating area with the Lancaster Table & Seating Harbor gray 36" square outdoor standard height table with modern legs and 4 arm chairs! This set includes a table and four arm chairs. Each piece is constructed of durable stainless steel and features a gray powder-coated finish that makes it resistant to inclement weather conditions, so you can keep this set outdoors year-round without worry. The mesh design of the entire set allows liquid to slip through without making a mess, providing useful protection against spills and rain.

The stylish leg design of the table allows it to stand proudly in your establishment while adding a contemporary touch to your outdoor dining area. The tabletop features a 2" umbrella hole, so you can attach an umbrella (sold separately) to enhance your venue's style and keep your guests comfortable on sunny days. Designed specifically for outdoor use, this table makes an excellent addition to restaurants, bar patios, and other outdoor entertainment areas such as banquets and luaus. Plus, the lightweight design allows you to easily move the table and chairs wherever they're needed most! To save you money on shipping costs, the table ships unassembled. This table is not stackable.

The included gray arm chairs pair perfectly with the table. The full back of each chair provides superior comfort, while the integrated, ergonomic armrests provide stability and make it easy for guests to slide the chair in and out at their table. The arm chair's simplistic style and rounded shape add a distinct visual appeal to your establishment. Boasting an ample 300 lb. weight capacity each, these strong, stylish chairs provide guests with a way to comfortably enjoy your signature drinks, appetizers, entrees, and desserts! The plastic glides protect floors from scuff marks and slide smoothly, helping to keep loud, unwanted noise to a minimum. With the stackable chair design, you can stack up to 6 chairs for easy, space-saving storage. To save you time and hassle, these chairs ship fully assembled!