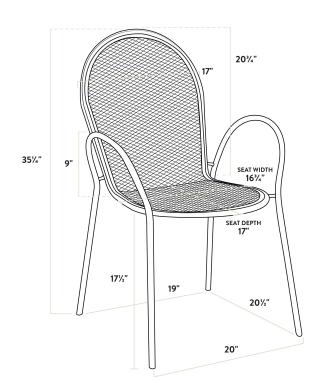

| Length                 | 36 Inches       |
|------------------------|-----------------|
| Width                  | 36 Inches       |
| Height                 | 29 3/4 Inches   |
| Chair Width            | 17 Inches       |
| Chair Depth            | 23 Inches       |
| Chair Height           | 34 Inches       |
| Height Style           | Standard Height |
| Seat Height            | 17 1/2 Inches   |
| Umbrella Hole Diameter | 2 Inches        |
| Arms                   | With Arms       |