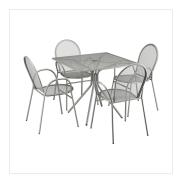

# Lancaster Table & Seating Harbor Gray 36" Square Outdoor Standard Height Table with Modern Legs and 4 **Arm Chairs**

#427SM3636G4A

| Item#: 427SM3636G4A | Qty:  |
|---------------------|-------|
| Project:            |       |
| Approval:           | Date: |

| Length                 | 36 Inches       |
|------------------------|-----------------|
| Width                  | 36 Inches       |
| Height                 | 29 3/4 Inches   |
| Chair Width            | 17 Inches       |
| Chair Depth            | 23 Inches       |
| Chair Height           | 34 Inches       |
| Height Style           | Standard Height |
| Seat Height            | 17 1/2 Inches   |
| Umbrella Hole Diameter | 2 Inches        |
| Arms                   | With Arms       |

The stylish leg design of the table allows it to stand proudly in your establishment while adding a contemporary touch to your outdoor dining area. The tabletop features a 2" umbrella hole, so you can attach an umbrella (sold separately) to enhance your venue's style and keep your guests comfortable on sunny days. Designed specifically for outdoor use, this table makes an excellent addition to restaurants, bar patios, and other outdoor entertainment areas such as banquets and luaus. Plus, the lightweight design allows you to easily move the table and chairs wherever they're needed most! To save you money on shipping costs, the table ships unassembled. This table is not stackable.