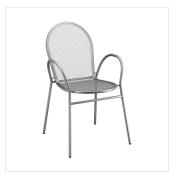

| Length                 | 36 Inches       |
|------------------------|-----------------|
| Width                  | 36 Inches       |
| Height                 | 29 3/4 Inches   |
| Chair Width            | 17 Inches       |
| Chair Depth            | 23 Inches       |
| Chair Height           | 34 Inches       |
| Height Style           | Standard Height |
| Seat Height            | 17 1/2 Inches   |
| Umbrella Hole Diameter | 2 Inches        |
| Arms                   | With Arms       |

The included gray arm chairs pair perfectly with the table. The full back of each chair provides superior comfort, while the integrated, ergonomic armrests provide stability and make it easy for guests to slide the chair in and out at their table. The arm chair's simplistic style and rounded shape add a distinct visual appeal to your establishment. Boasting an ample 300 lb. weight capacity each, these strong, stylish chairs provide guests with a way to comfortably enjoy your signature drinks, appetizers, entrees, and desserts! The plastic glides protect floors from scuff marks and slide smoothly, helping to keep loud, unwanted noise to a minimum. With the stackable chair design, you can stack up to 6 chairs for easy, space-saving storage. To save you time and hassle, these chairs ship fully assembled!