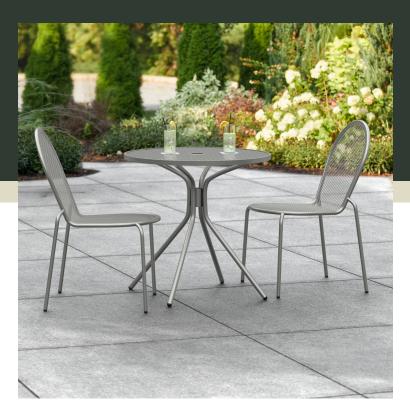

## **Notes & Details**

Add functionality and pizzazz to your patio or other outdoor seating area with this Lancaster Table & Seating Harbor gray 30" round outdoor standard height table with modern legs and 2 stackable outdoor side chairs! This set includes a table and two side chairs. Each piece is constructed of durable stainless steel and features a gray powder-coated finish that makes it resistant to inclement weather conditions, so you can keep this set outdoors year-round without worry. The mesh design of the entire set allows liquid to slip through without making a mess, providing useful protection against spills and rain.

The stylish modern leg design of the table allows it to stand proudly in your establishment while adding a contemporary touch to your outdoor dining area. The tabletop features a 2" umbrella hole, so you can attach an umbrella (sold separately) to enhance your venue's style and keep your guests comfortable on sunny days. Designed specifically for outdoor use, this table makes an excellent addition to restaurants, bar patios, and other outdoor entertainment areas such as banquets and luaus. Plus, the lightweight design allows you to easily move the table and chairs wherever they're needed most! To save you money on shipping costs, the table ships unassembled. This table is not stackable.

The included side chairs pair perfectly with the table. The rounded seat of each chair provides superior comfort, while the rounded back provides stability. The chair's simplistic style and rounded shape add a distinct visual appeal to your establishment. Boasting an ample 300 lb. weight capacity each, these strong, stylish chairs provide guests with a way to comfortably enjoy your signature drinks, appetizers, entrees, and desserts! The plastic glides protect floors from scuff marks and slide smoothly, helping to keep loud, unwanted noise to a minimum. With the stackable chair design, you can stack up to 6 chairs for easy, space-saving storage. To save you time and hassle, these chairs ship fully assembled!