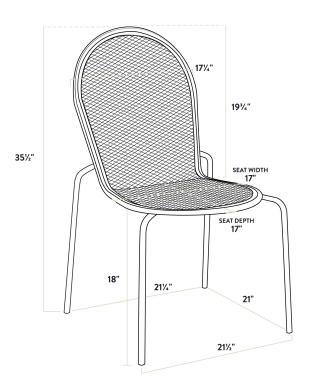

| Technical Data         |                   |
|------------------------|-------------------|
| Height                 | 29 3/4 Inches     |
| Diameter               | 30 Inches         |
| Chair Width            | 17 Inches         |
| Chair Depth            | 23 1/2 Inches     |
| Chair Height           | 34 Inches         |
| Height Style           | Standard Height   |
| Seat Height            | 17 1/2 Inches     |
| Umbrella Hole Diameter | 2 Inches          |
| Arms                   | Without Arms      |
| Assembly Options       | Assembly Required |

The included side chairs pair perfectly with the table. The rounded seat of each chair provides superior comfort, while the rounded back provides stability. The chair's simplistic style and rounded shape add a distinct visual appeal to your establishment. Boasting an ample 300 lb. weight capacity each, these strong, stylish chairs provide guests with a way to comfortably enjoy your signature drinks, appetizers, entrees, and desserts! The plastic glides protect floors from scuff marks and slide smoothly, helping to keep loud, unwanted noise to a minimum. With the stackable chair design, you can stack up to 6 chairs for easy, space-saving storage. To save you time and hassle, these chairs ship fully assembled!