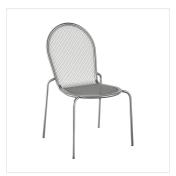

The included side chairs pair perfectly with the table. The rounded seat of each chair provides superior comfort, while the rounded back provides stability. The chair's simplistic style and rounded shape add a distinct visual appeal to your establishment. Boasting an ample 300 lb. weight capacity each, these strong, stylish chairs provide guests with a way to comfortably enjoy your signature drinks, appetizers, entrees, and desserts! The plastic glides protect floors from scuff marks and slide smoothly, helping to keep loud, unwanted noise to a minimum. With the stackable chair design, you can stack up to 6 chairs for easy, space-saving storage. To save you time and hassle, these chairs ship fully assembled!