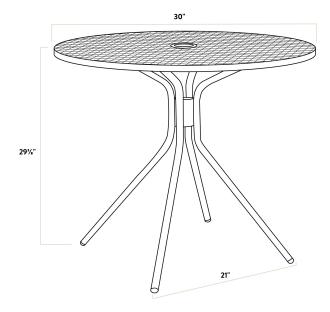

| Technical Data         |                   |
|------------------------|-------------------|
| Height                 | 29 3/4 Inches     |
| Diameter               | 30 Inches         |
| Chair Width            | 17 Inches         |
| Chair Depth            | 23 1/2 Inches     |
| Chair Height           | 34 Inches         |
| Height Style           | Standard Height   |
| Seat Height            | 17 1/2 Inches     |
| Umbrella Hole Diameter | 2 Inches          |
| Arms                   | Without Arms      |
| Assembly Options       | Assembly Required |

The stylish modern leg design of the table allows it to stand proudly in your establishment while adding a contemporary touch to your outdoor dining area. The tabletop features a 2" umbrella hole, so you can attach an umbrella (sold separately) to enhance your venue's style and keep your guests comfortable on sunny days. Designed specifically for outdoor use, this table makes an excellent addition to restaurants, bar patios, and other outdoor entertainment areas such as banquets and luaus. Plus, the lightweight design allows you to easily move the table and chairs wherever they're needed most! To save you money on shipping costs, the table ships unassembled. This table is not stackable.