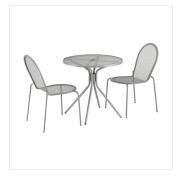

## Lancaster Table & Seating Harbor Gray 30" Round Outdoor Standard Height Table with Modern Legs and 2 Side Chairs

#427SM30RDG2S

| Item#: 427SM30RDG2S | Qty:  |
|---------------------|-------|
| Project:            |       |
| Approval:           | Date: |

| Technical Data         |                   |
|------------------------|-------------------|
| Height                 | 29 3/4 Inches     |
| Diameter               | 30 Inches         |
| Chair Width            | 17 Inches         |
| Chair Depth            | 23 1/2 Inches     |
| Chair Height           | 34 Inches         |
| Height Style           | Standard Height   |
| Seat Height            | 17 1/2 Inches     |
| Umbrella Hole Diameter | 2 Inches          |
| Arms                   | Without Arms      |
| Assembly Options       | Assembly Required |

| Back                   | Without Back               |
|------------------------|----------------------------|
| Chair Weight Capacity  | 300 lb.                    |
| Color                  | Gray                       |
| Features               | Stackable<br>Umbrella Hole |
| Finish                 | Powder-Coated              |
| Frame Color            | Gray                       |
| Frame Material         | Steel                      |
| Included Chairs        | 2 Chairs                   |
| Installation Type      | Freestanding               |
| Padded Seat            | Without Padded Seat        |
| Seat Color             | Gray                       |
| Seat Material          | Steel                      |
| Seat Type              | Mesh                       |
| Shape                  | Round                      |
| Style                  | Side Chair                 |
| Table Seating Capacity | 2 Chairs                   |
| Tabletop Material      | Mesh                       |
| Туре                   | Table / Chair Sets         |
| Usage                  | Outdoor                    |